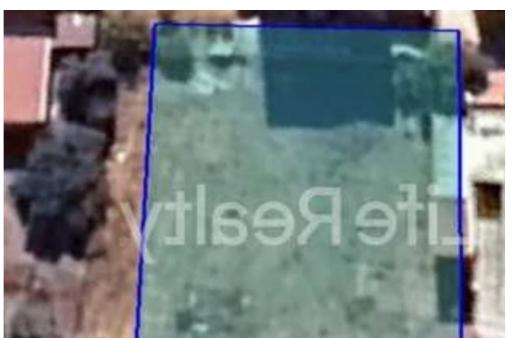

## Residential land 525 m<sup>2</sup>

Limassol, New-Port-My-Mall-Zakaki-3046, Cyprus

This ad is presented by listings admin, under supervision from,

Licensed Real Estate Agent Reg no: 1234, Lic no: 603/E

**Offered at:** € 575,000

**Estate ID:** 83573

**Ref:** ba5541456

Total plot's-land's area: 525 m²

Coverage: 50 %

Density: 100 %

Available from: 2024-11-23

Offered at: **575,00** 