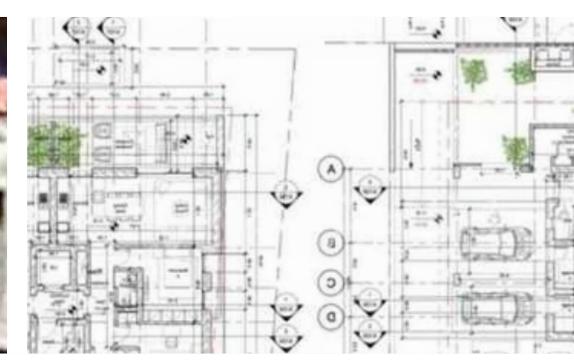

Type: Residential

"""Presenting a 525 m² residential plot in the most rapidly developing Zakaki area of Limassol. With building and planning permits for a three-floor project featuring four two-bedroom apartments and one three-bedroom penthouse with a private garden, this plot offers a prime development opportunity. Ideally located, it is just 10 minutes from the city center and highway, 2 minutes from My Mall and City of Dreams, and close to schools, shops, and banks. With a 100% building density, 50% coverage, and a net buildable area of up to 551 m², this plot is perfectly suited for a modern residential development. Its smooth surface and registered road access make it an attractive option for develope...