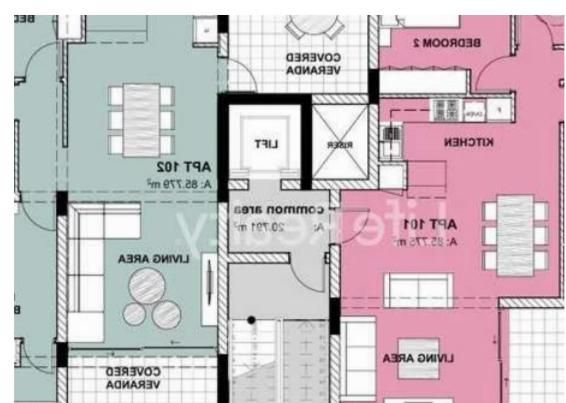

building comprising six two-bedroom apartments and one three-bedroom penthouse with a private swimming pool. Ideally situated, it offers walking distance to the beach, just 5 minutes from the city center, and 10 minutes from the highway, with essential amenities like schools, shops, and banks nearby. With a 140% building density and 50% coverage, the plot provides excellent potential for a modern residential project. Its smooth surface and registered road access make it a prime opportunity for developers and investors seeking to create...