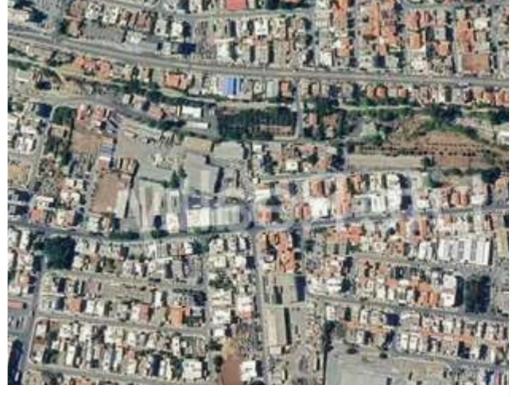

building comprising six two-bedroom apartments and one three-bedroom penthouse with a private swimming pool. Ideally situated, it offers walking distance to the beach, just 5 minutes from the city center, and 10 minutes from the highway, with essential amenities like schools, shops, and banks nearby. With a 140% building density and 50% coverage, the plot provides excellent potential for a modern residential project. Its smooth surface and registered road access make it a prime opportunity for developers and investors seeking to create...