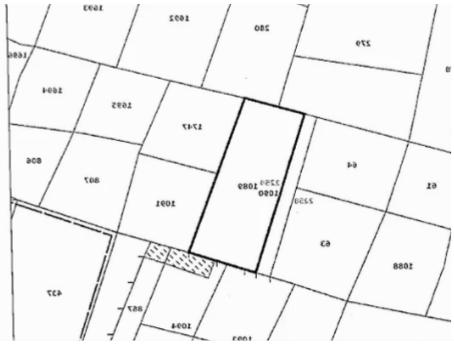

c 01/01/2018: €73.300,00

## Residential land 719 m<sup>2</sup>

Limassol, Lighthouse-School-Ypsonas-4180, Cyprus This ad is presented by listings admin, under supervision from, Licensed Real Estate Agent Reg no: 1234, Lic no: 603/E

Offered at: €165,000 Estate ID: 83577 Ref: ba5541149

Powered by REALTY

01/01/20









Available from: 2024-11-23









""?????? 719?.?""...

## **Estate on map:**







## Website: <a href="mailto:reality.com.cy/p/residential-land-719-m2-ba5541149">reality.com.cy/p/residential-land-719-m2-ba5541149</a>

Email: info@rimatech.com.cy

Phone: +35795958898 // +35725714014

This ad is presented by listings admin, under supervision from , Licensed Real Estate Agent Reg no: 1234, Lic no: 603/E