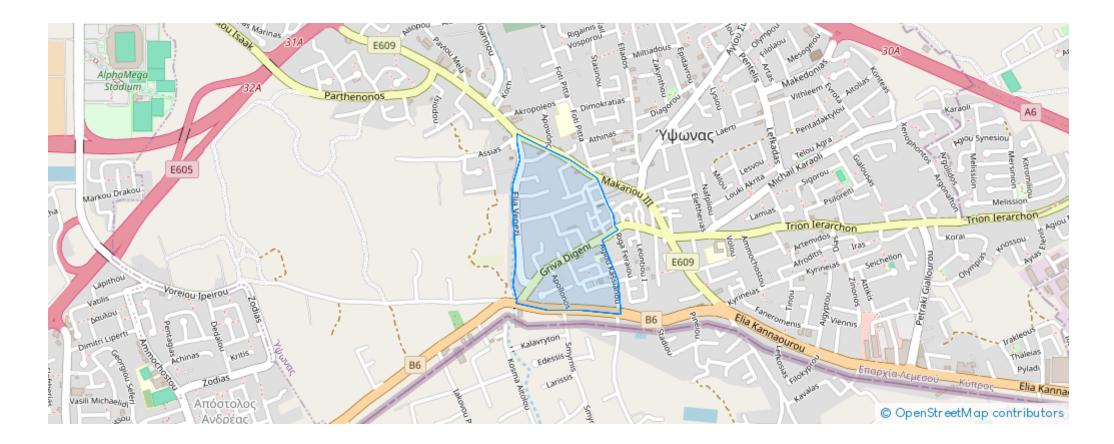

c 01/01/2018: €73.300,00

## Residential land 719 m<sup>2</sup>

Limassol, Lighthouse-School-Ypsonas-4180, Cyprus This ad is presented by listings admin, under supervision from, Licensed Real Estate Agent Reg no: 1234, Lic no: 603/E

Offered at: €165,000 Estate ID: 83577 Ref: ba5541149

Powered by REALTY

01/01/20









Available from: 2024-11-23









""?????? 719?.?""...

## **Estate on map:**







## Website: <a href="mailto:reality.com.cy/p/residential-land-719-m2-ba5541149">reality.com.cy/p/residential-land-719-m2-ba5541149</a>

Email: info@rimatech.com.cy

Phone: +35795958898 // +35725714014

This ad is presented by listings admin, under supervision from , Licensed Real Estate Agent Reg no: 1234, Lic no: 603/E