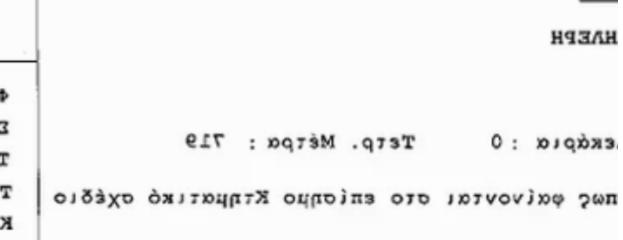

c 01/01/2018: €73.300,00

## Residential land 719 m<sup>2</sup>

Limassol, Lighthouse-School-Ypsonas-4180, Cyprus This ad is presented by listings admin, under supervision from, Licensed Real Estate Agent Reg no: 1234, Lic no: 603/E

Offered at: €165,000 Estate ID: 83577 Ref: ba5541149

Powered by REALTY

01/01/20

Available from: 2024-11-23

""?????? 719?.?""...