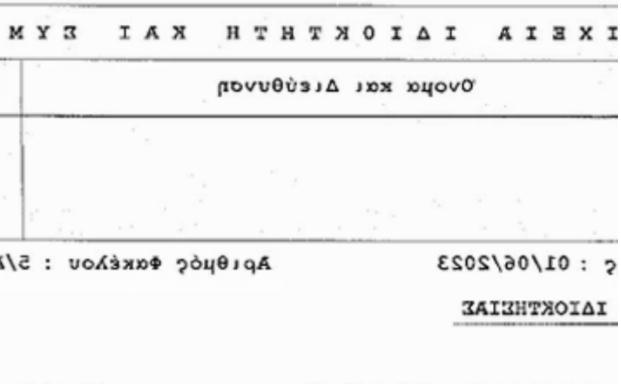

## Residential land 719 m<sup>2</sup>

Limassol, Lighthouse-School-Ypsonas-4180, Cyprus This ad is presented by listings admin, under supervision from, Licensed Real Estate Agent Reg no: 1234, Lic no: 603/E

Offered at: €165,000 Estate ID: 83577 Ref: ba5541149

Powered by REALTY

01/01/20

Available from: 2024-11-23

""?????? 719?.?""...