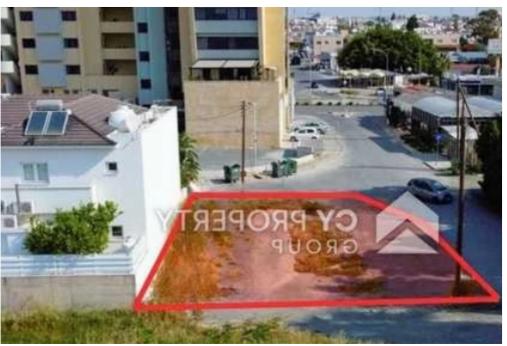

Type: **Residential** 

Primary School and approximately 80m south from Spyrou Kyprianou Avenue. The property is situated close to an abundance of amenities and services such as schools, supermarkets, shops etc and enjoys easy access to Larnaca city center. The plot has an even surface, abuts onto a registered road along its northern (Giannaki Kapitani str.) and western boundary (Ekvatanon str.) with a total frontage of approximately 34 meters. The plot is in an attractive area and allows the development of a three-storey building with a building factor 120%. Tit...