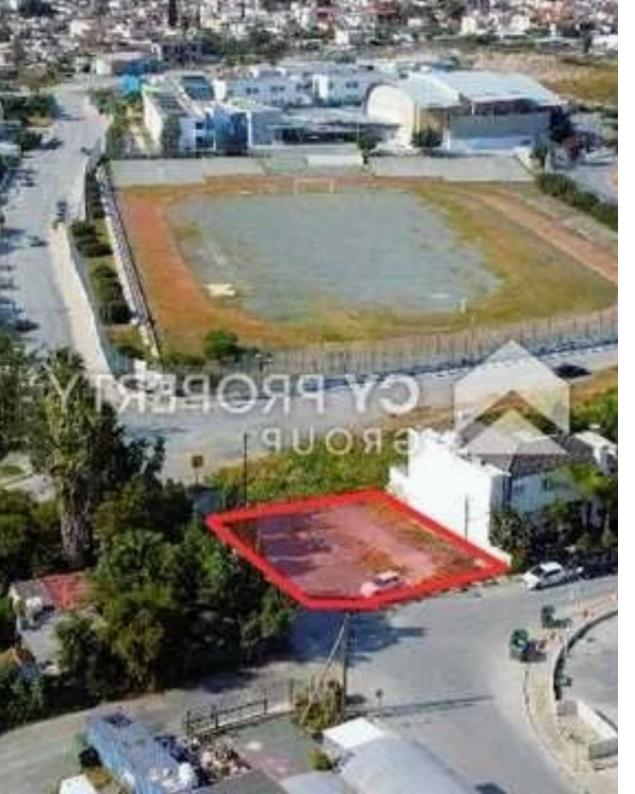

Type: **Residential** 

Primary School and approximately 80m south from Spyrou Kyprianou Avenue. The property is situated close to an abundance of amenities and services such as schools, supermarkets, shops etc and enjoys easy access to Larnaca city center. The plot has an even surface, abuts onto a registered road along its northern (Giannaki Kapitani str.) and western boundary (Ekvatanon str.) with a total frontage of approximately 34 meters. The plot is in an attractive area and allows the development of a three-storey building with a building factor 120%. Tit...