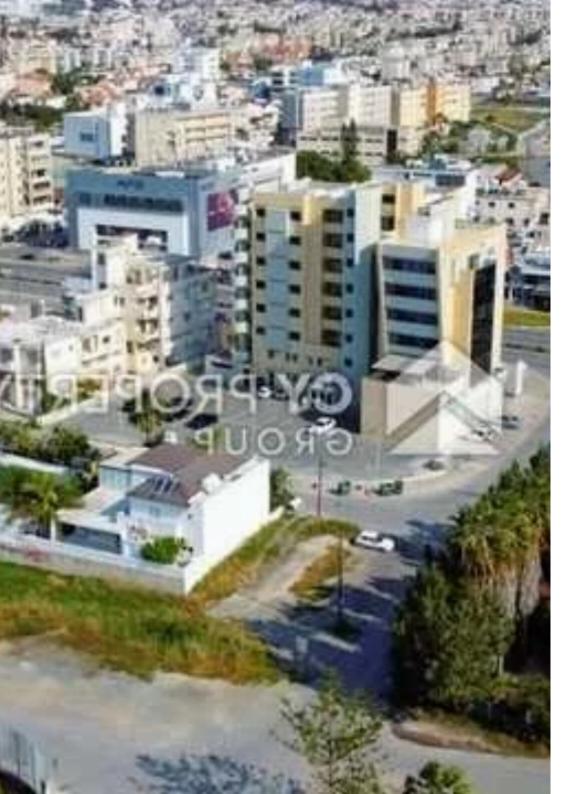

Type: **Residential** 

Primary School and approximately 80m south from Spyrou Kyprianou Avenue. The property is situated close to an abundance of amenities and services such as schools, supermarkets, shops etc and enjoys easy access to Larnaca city center. The plot has an even surface, abuts onto a registered road along its northern (Giannaki Kapitani str.) and western boundary (Ekvatanon str.) with a total frontage of approximately 34 meters. The plot is in an attractive area and allows the development of a three-storey building with a building factor 120%. Tit...