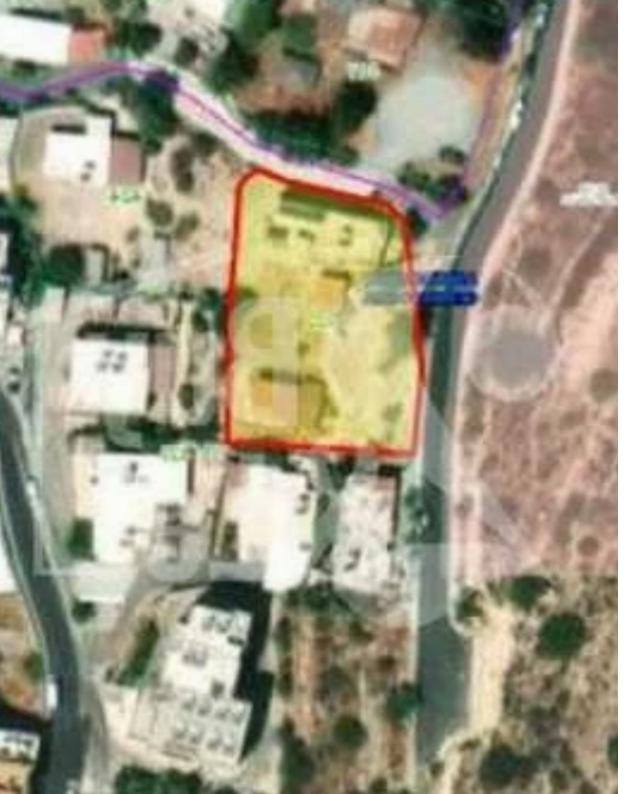

## Residential land 1378 m<sup>2</sup>

Limassol, Green-Area-Mersinies-Paniotis-Agia-Paraskevi-Germasogeias-Villag-4044 , Cyprus This ad is presented by listings admin, under supervision from , Licensed Real Estate Agent Reg no: 1234, Lic no: 603/E

**Offered at:** € 900,000

**Estate ID:** 83579

**Ref:** ba5541011

Total plot's-land's area: 1378 m²

Coverage: 50 %

Density: 90 %

Available from: 2024-11-23

Offered at: 900,00

Type: **Residential** 

"-Plot -Residential -Cover Factor: 50% -Building Density: 90% -Height: 13.50m -Ideal For: Residential Buildings -Right Of Way -Registered Road -Title

Deed Areas Plot Area: 1,378m²"...