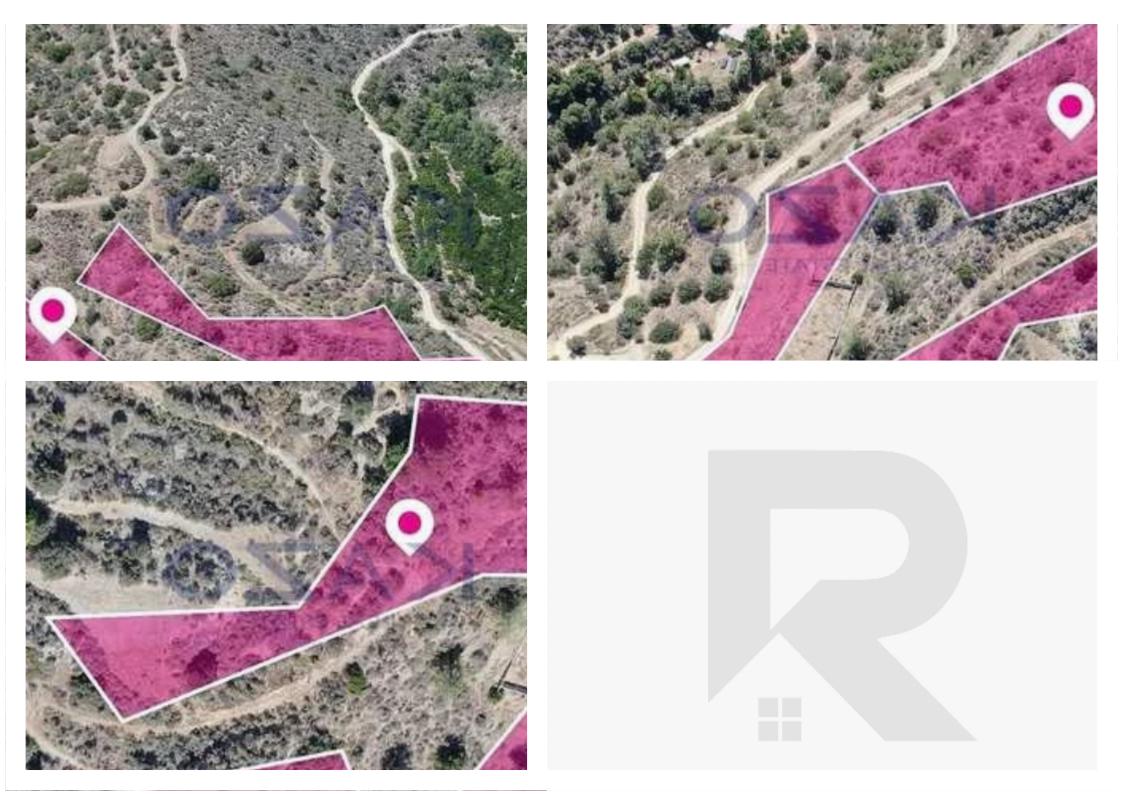

"""Three adjacent Special Protection zone fields of 12,942m² in total. Two of three fields have access via registered roads with frontages of approx.

65m and approx. 10m. The fields abuts to government land. The properties are approximately 800m southeast of Old Holy Church of Archangel Michael and approximately 900m southeast of Dierona - Akrounta road and approximately 1km southeast of Community's centre. This property consists of:

- Property with registration number 0/5621 of 7,693m² in total and falls within Zone Z1, with a building coefficient of 6%, coverage of 6%, and permission for 2 floors (8.3m) of construction. - Property with registration number 0/7329, extending to app...