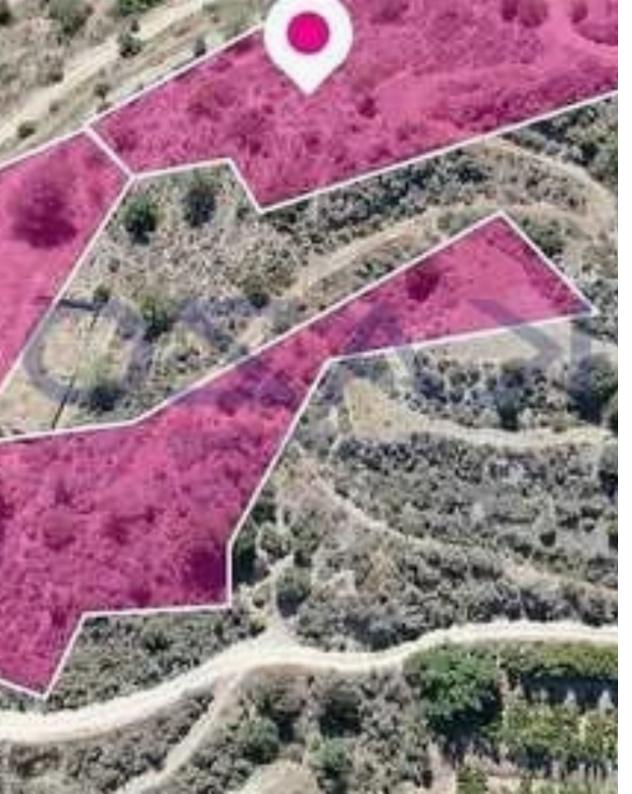

"""Three adjacent Special Protection zone fields of 12,942m² in total. Two of three fields have access via registered roads with frontages of approx.

65m and approx. 10m. The fields abuts to government land. The properties are approximately 800m southeast of Old Holy Church of Archangel Michael and approximately 900m southeast of Dierona - Akrounta road and approximately 1km southeast of Community's centre. This property consists of:

- Property with registration number 0/5621 of 7,693m² in total and falls within Zone Z1, with a building coefficient of 6%, coverage of 6%, and permission for 2 floors (8.3m) of construction. - Property with registration number 0/7329, extending to app...