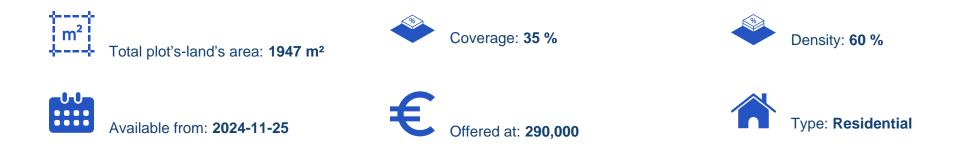

## Residential land 1947 m<sup>2</sup>

Limassol, Asgata-4502 , Cyprus This ad is presented by listings admin, under supervision from , Licensed Real Estate Agent Reg no: 1234, Lic no: 603/E

Offered at: €290,000 Estate ID: 84135 Ref: ba5543857

"Residential Corner Plot 1947 Square meters 60% Density 35% Coverage H3 Residential zone Just before the village in a beautiful neighbourhood This is an independent and corner plot Great for investment to build many maisonette's or houses Only serious buyers Registered road Electricity Water Clean and ready to sell title deeds"...