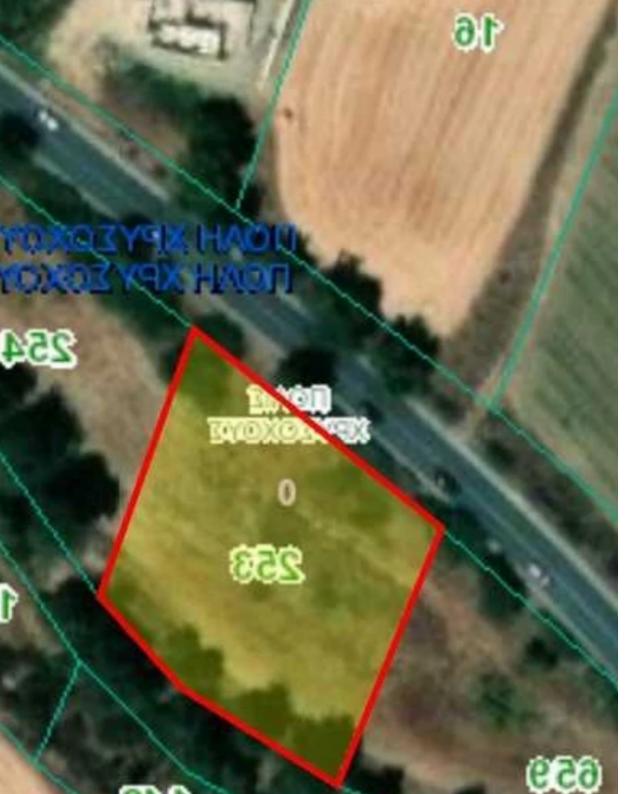

## Residential land 929 m<sup>2</sup>

Paphos, Polis-Chrysochous-Prodromi-Latsi-8820 , Cyprus
This ad is presented by listings admin, under supervision from ,
Licensed Real Estate Agent Reg no: 1234, Lic no: 603/E

**Offered at:** €220,000

**Estate ID:** 84138

**Ref:** ba5457684

m<sup>2</sup> |
Total plot's-land's area: 929 m<sup>2</sup>

Available from: 2024-11-25

"For sale residential plot 1/2(929,5 square meters) in Polis Chrysohous, limnis road. The residential plot is aproximately 300 meters from the sea and is opposite Leptos Akamandis Gardens"...