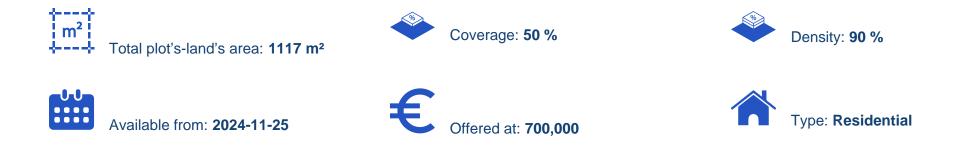

## Residential land 1117 m<sup>2</sup>

Limassol, Panthea-Mesa-Geitonia-4007, Cyprus This ad is presented by listings admin, under supervision from, Licensed Real Estate Agent Reg no: 1234, Lic no: 603/E

Offered at: €700,000 Estate ID: 84143 Ref: ba5544213

"""??Sale very big building plot ?Limassol, Agios Athanasios district ? Area 1117m2 ? 90% building ? Sea view ? from the 2nd floor ? There is a green area nearby ?? Possibility to build 2 buildings with 6 apartments each ?Price: 700.000€+VAT negotiated
Licensed real estate agent with registration number 186 and license number 56 ??/Viber/WhatsApp: Julia"""...