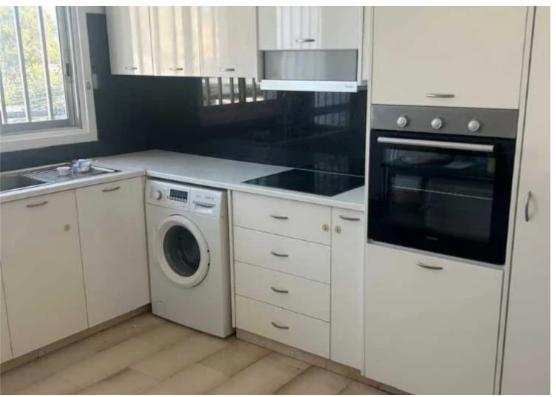

Type: **Penthouse** 

close to amenities like alfamega and LIDL supermarkets, fuel station, pharmacies, barber shop, with a distance of just 9minutes to the beach. This bright apartment offers a functional kitchen that is fully equipped with all necessities. The living area has space for a large comfy sofa, flat screen TV and an extra dining room. It also includes ample wardrobe spaces. This charming apartment is located on the 2nd floor of a newly-renovated building (no elevator) and has large windows bringing a bright positive vibe into the apartment."""""...