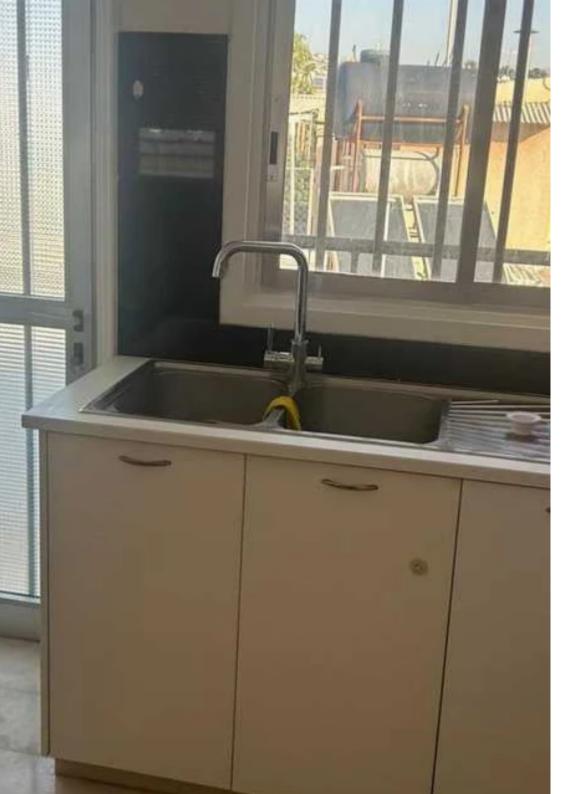

Type: **Penthouse** 

close to amenities like alfamega and LIDL supermarkets, fuel station, pharmacies, barber shop, with a distance of just 9minutes to the beach. This bright apartment offers a functional kitchen that is fully equipped with all necessities. The living area has space for a large comfy sofa, flat screen TV and an extra dining room. It also includes ample wardrobe spaces. This charming apartment is located on the 2nd floor of a newly-renovated building (no elevator) and has large windows bringing a bright positive vibe into the apartment."""""...