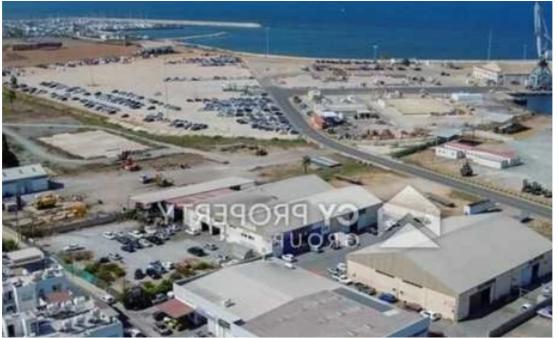

""""Industrial warehouses located within Chrysopolitissa Quarter, in Larnaca District. They are located at a distance of 850 meters (approx.) north of Larnaca Marina and 400 meters (approx.) southwest of Larnaca Port main gate. The industrial area benefits from having good location in Larnaca municipality and good access to services. The warehouse num.9 has an enclosed area of 510 sq.m., is located at block B and was erected around 1996. It is used as a car paint shop and consists of a work area, toilet, kitchen and an office. The warehouse num.12 has an enclosed area 383 sq.m., is located at block B and was erected around 1996. It is used as a car workshop and consists of a work area, ...