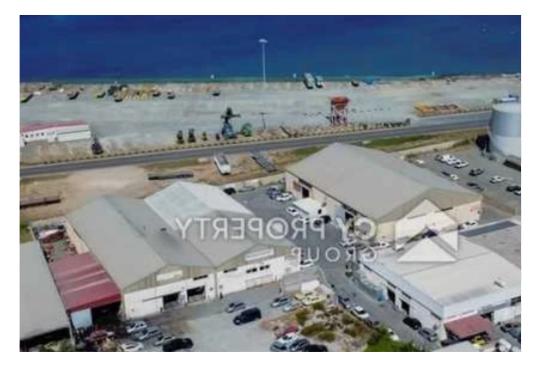

""""Industrial warehouses located within Chrysopolitissa Quarter, in Larnaca District. They are located at a distance of 850 meters (approx.) north of Larnaca Marina and 400 meters (approx.) southwest of Larnaca Port main gate. The industrial area benefits from having good location in Larnaca municipality and good access to services. The warehouse num.9 has an enclosed area of 510 sq.m., is located at block B and was erected around 1996. It is used as a car paint shop and consists of a work area, toilet, kitchen and an office. The warehouse num.12 has an enclosed area 383 sq.m., is located at block B and was erected around 1996. It is used as a car workshop and consists of a work area, ...