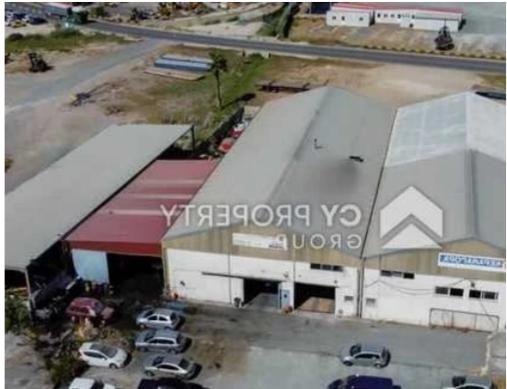

""""Industrial warehouses located within Chrysopolitissa Quarter, in Larnaca District. They are located at a distance of 850 meters (approx.) north of Larnaca Marina and 400 meters (approx.) southwest of Larnaca Port main gate. The industrial area benefits from having good location in Larnaca municipality and good access to services. The warehouse num.9 has an enclosed area of 510 sq.m., is located at block B and was erected around 1996. It is used as a car paint shop and consists of a work area, toilet, kitchen and an office. The warehouse num.12 has an enclosed area 383 sq.m., is located at block B and was erected around 1996. It is used as a car workshop and consists of a work area, ...