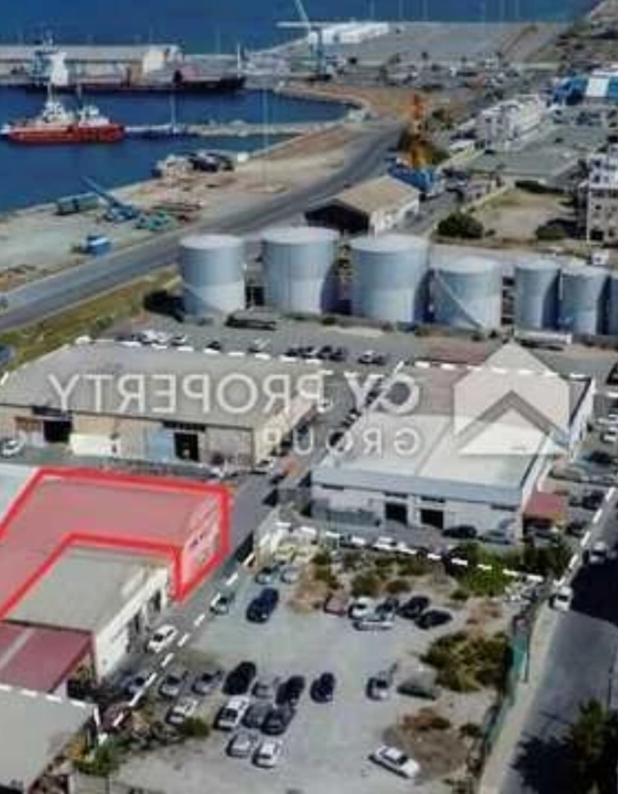

## Warehouse in chrysopolitissa

Larnaka, Kimonos-St-Chrysopolitissa-6015, Cyprus This ad is presented by listings admin, under supervision from, Licensed Real Estate Agent Reg no: 1234, Lic no: 603/E

Offered at: €725,000 Estate ID: 84442 Ref: ba5545055

""""Industrial warehouses located within Chrysopolitissa Quarter, in Larnaca District. They are located at a distance of 850 meters (approx.) north of Larnaca Marina and 400 meters (approx.) southwest of Larnaca Port main gate. The industrial area benefits from having good location in Larnaca municipality and good access to services. The warehouse num.9 has an enclosed area of 510 sq.m., is located at block B and was erected around 1996. It is used as a car paint shop and consists of a work area, toilet, kitchen and an office. The warehouse num.12 has an enclosed area 383 sq.m., is located at block B and was erected around 1996. It is used as a car workshop and consists of a work area, ...