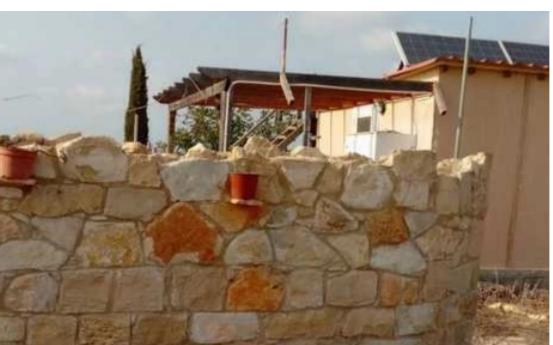

## Agricultural land 1167 m<sup>2</sup>

Larnaka, Xylofagou-7520, Cyprus

This ad is presented by listings admin, under supervision from,

Licensed Real Estate Agent Reg no: 1234, Lic no: 603/E

**Offered at:** € 45,000

**Estate ID:** 84520

**Ref:** ba5544495

+--
→ Total plot's-land's area: 1167 m²

Available from: 2024-11-26

Offered at: **45,000** 

Type: **Agricultura**l