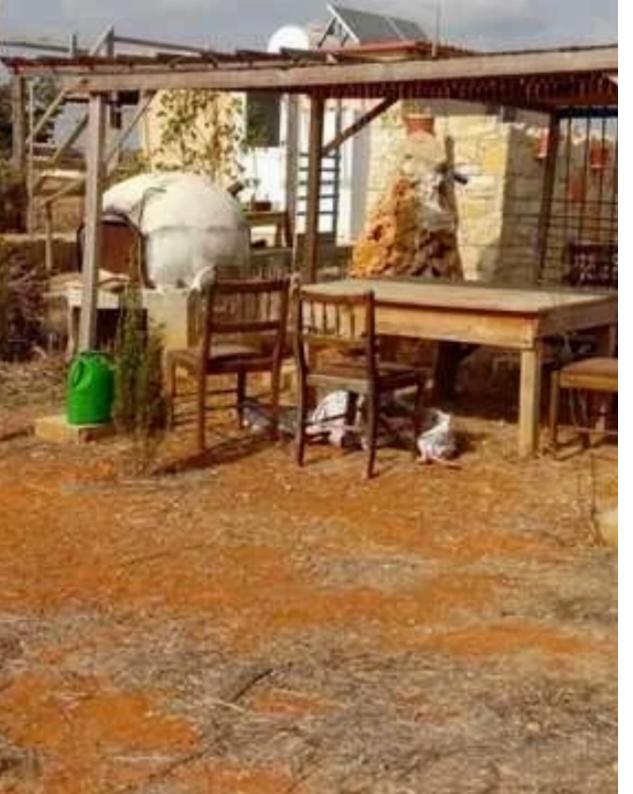

## Agricultural land 1167 m<sup>2</sup>

Larnaka, Xylofagou-7520, Cyprus

This ad is presented by listings admin, under supervision from,

Licensed Real Estate Agent Reg no: 1234, Lic no: 603/E

**Offered at:** € 45,000

**Estate ID:** 84520

**Ref:** ba5544495

+--
→ Total plot's-land's area: 1167 m²

Available from: 2024-11-26

Offered at: **45,000** 

Type: **Agricultura**l