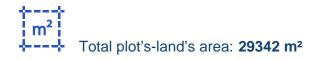

""This land for sale in Paramytha, Limassol spans a total area of 29,342 sqm, offering a unique opportunity for agricultural or developmental use in a serene, rural setting. Key Features: Total Area: 29,342 sqm Agricultural Area (74%): Approximately 21,702 sqm of the land is designated for agricultural use, making it ideal for farming, cultivation, or other agricultural projects. Protected Area (21%): Around 6,159 sqm of the land is designated as protected area, ensuring the preservation of natural resources and biodiversity. Density: The land has a density of 10%, allowing for the development of buildings or structures with up to 10% of the land's total area, offering flexibility for res...