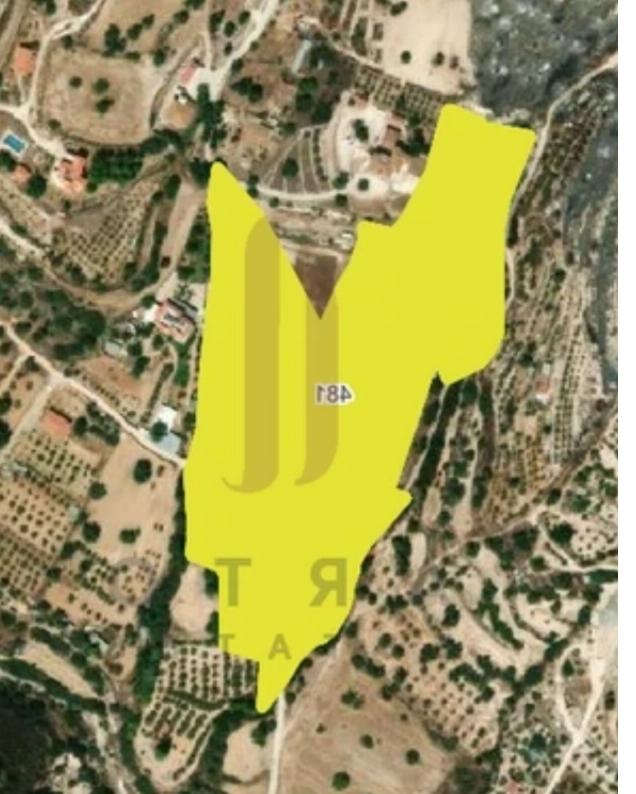

## Agricultural land 29342 m<sup>2</sup>

Limassol, Spitali-4550 , Cyprus This ad is presented by listings admin, under supervision from , Licensed Real Estate Agent Reg no: 1234, Lic no: 603/E

Offered at: €1,450,000 Estate ID: 84524 Ref: ba5545662

""This land for sale in Paramytha, Limassol spans a total area of 29,342 sqm, offering a unique opportunity for agricultural or developmental use in a serene, rural setting. Key Features: Total Area: 29,342 sqm Agricultural Area (74%): Approximately 21,702 sqm of the land is designated for agricultural use, making it ideal for farming, cultivation, or other agricultural projects. Protected Area (21%): Around 6,159 sqm of the land is designated as protected area, ensuring the preservation of natural resources and biodiversity. Density: The land has a density of 10%, allowing for the development of buildings or structures with up to 10% of the land's total area, offering flexibility for res...