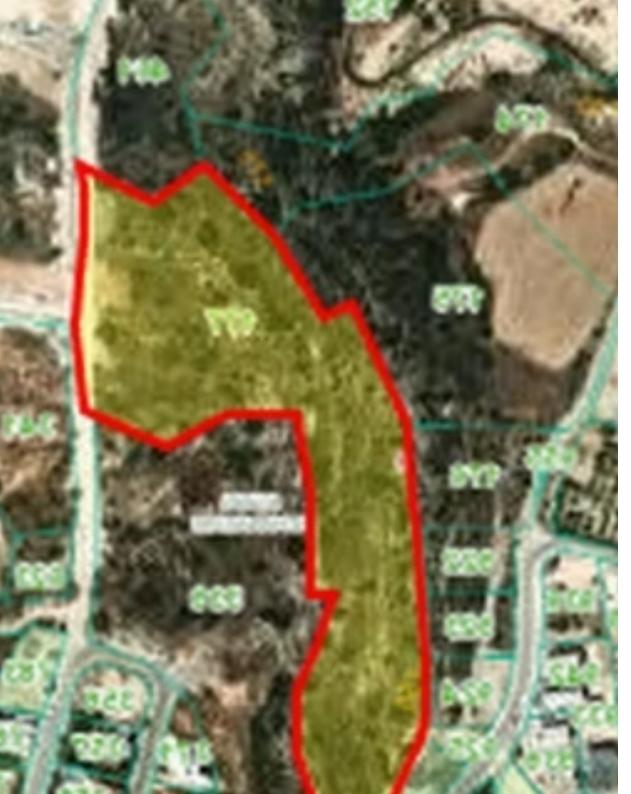

**Offered at:** €4,000,000

**Estate ID:** 84528

**Ref:** ba5545141

Total plot's-land's area: 18325 m²

Available from: 2024-11-26

Offered at: 4,000,00

Type: Residentia

"Land for Sale in Agios Athanasios – 18,325 sq.m. Spacious residential land located in the desirable area of Agios Athanasios, covering a total of 18,325 sq.m. within planning zone ??9. The property allows for a building density of 40% and coverage of 25%, with permission for up to 2 floors and a maximum height of 10 meters. Ideal for residential projects or private development, offering a blend of tranquility and accessibility in a prime location."...

## **Estate on map:**

Website: realty.com.cy/p/residential-land-18325-m²-ba5545141

Email: info@rimatech.com.cy

**Phone:** +35795958898 // +35725714014

This ad is presented by listings admin, under supervision from ,