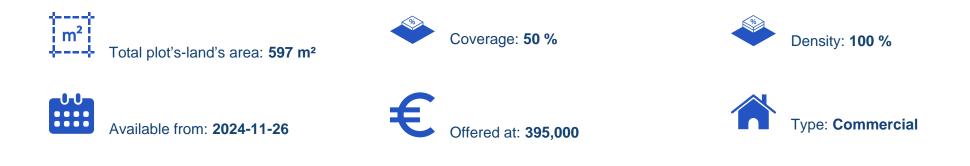

## Commercial land 597 m<sup>2</sup>

Limassol, Ayiou-Neophytou-School-Ikea-Makarios-Iii-Kato-Polemidia-4155 , Cyprus This ad is presented by listings admin, under supervision from , Licensed Real Estate Agent Reg no: 1234, Lic no: 603/E

Offered at: €395,000 Estate ID: 84533 Ref: ba5544705

"For sale 1 commercial plot in Kato Polemidia area very close to Omonoias avenue and Spyrou Kyprianoy Ave. ???? Commercial Plot The commercial property has an area of 597sqm and benefits from 24m road frontage. The plot falls within the E? zone that allows for the building of both shops and offices. According to the regulations, it is possible to construct a total area of 597 square meters with a density of 100% over three floors, each with a height limit of 13.5 meters. Furthermore, plots benefits from convenient accessibility to Spyrou Kyprianou Ave. and the nearby motorway, with two main roads located in close proximity. This favorable location near supermarkets, b...