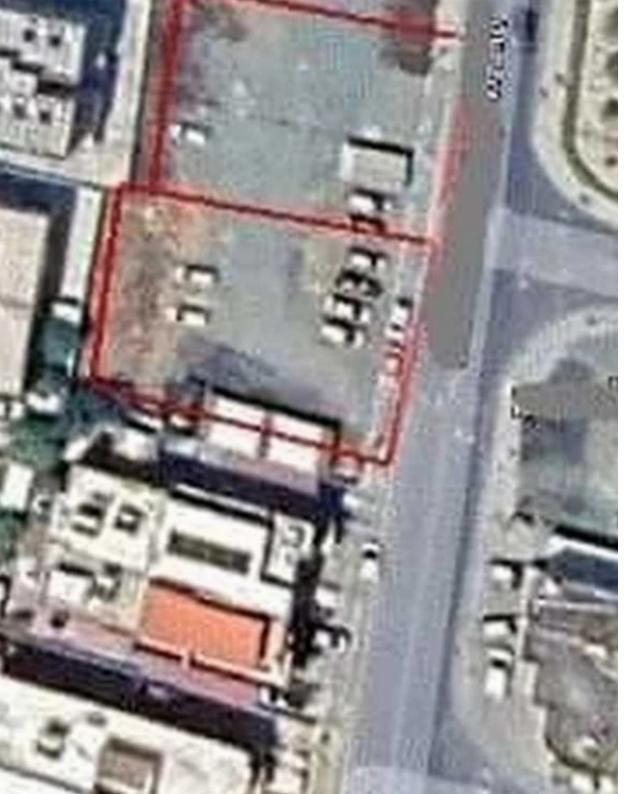

## Commercial land 597 m<sup>2</sup>

Limassol, Ayiou-Neophytou-School-Ikea-Makarios-Iii-Kato-Polemidia-4155 , Cyprus This ad is presented by listings admin, under supervision from , Licensed Real Estate Agent Reg no: 1234, Lic no: 603/E

Offered at: €395,000 Estate ID: 84533 Ref: ba5544705







"For sale 1 commercial plot in Kato Polemidia area very close to Omonoias avenue and Spyrou Kyprianoy Ave. ???? Commercial Plot The commercial property has an area of 597sqm and benefits from 24m road frontage. The plot falls within the E? zone that allows for the building of both shops and offices. According to the regulations, it is possible to construct a total area of 597 square meters with a density of 100% over three floors, each with a height limit of 13.5 meters. Furthermore, plots bene