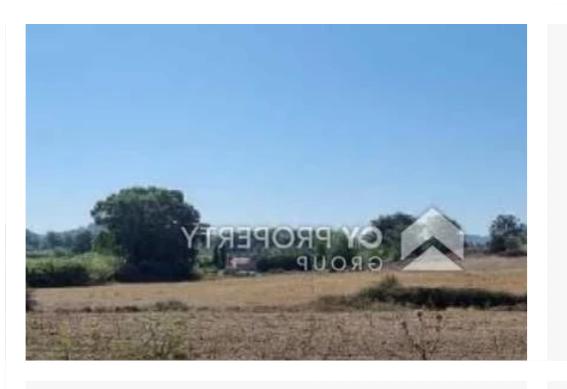

""Agricultural field in Mosfiloti community of Larnaca district. It is situated at a distance approximately 1.9km southwest of the community center and approximately 500 meters northeast of Limassol - Nicosia highway. It has a rectugular shape with an even surface and it is accessible through a non-registered road. The property is located approximately 240 meters west of the nearest registered road. It is worth noting that the property is approximately 220 meters southwest from the nearest residential zone (H5) of the Community. Also the property is approximately 160 meters north from the nearest touristic zone (?2) of the Community. The property falls within the Agricultural Zone ?3,...