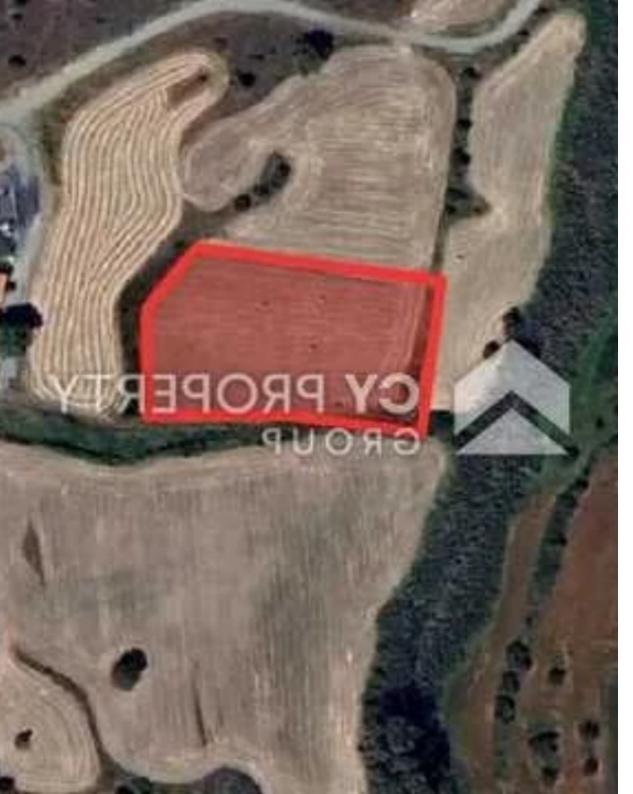

## Agricultural land 5376 m<sup>2</sup>

Larnaka, Mosfiloti-7647, Cyprus

This ad is presented by listings admin, under supervision from,

Licensed Real Estate Agent Reg no: 1234, Lic no: 603/E

**Offered at:** €73,000

""Agricultural field in Mosfiloti community of Larnaca district. It is situated at a distance approximately 1.9km southwest of the community center and approximately 500 meters northeast of Limassol - Nicosia highway. It has a rectugular shape with an even surface and it is accessible through a non-registered road. The property is located approximately 240 meters west of the nearest registered road. It is worth noting that the property is approximately 220 meters southwest from the nearest residential zone (H5) of the Community. Also the property is approximately 160 meters north from the nearest touristic zone (?2) of the Community. The property falls within the Agricultural Zone ?3,...