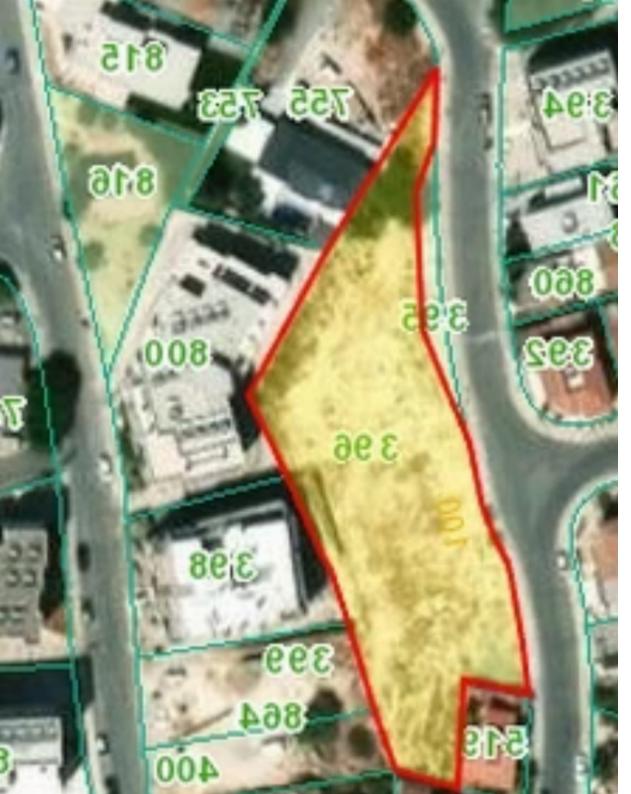

**Offered at:** €2,000,000

**Estate ID:** 84536

**Ref:** ba5545140

Total plot's-land's area: 2448 m²

Available from: 2024-11-26

Offered at: 2,000,00

Type: Residentia

"Land for Sale in Agios Athanasios – 2,448 sq.m. Prime residential plot located in the sought-after area of Agios Athanasios, spanning 2,448 sq.m. within planning zone ??6. The property offers a building density of 90%, a coverage of 50%, and permits construction of up to 3 floors with a maximum height of 13.5 meters. Ideal for residential or mixed-use developments, this plot presents an excellent investment opportunity in a thriving area."...

## **Estate on map:**

Website: realty.com.cy/p/residential-land-2448-m²-ba5545140

Email: info@rimatech.com.cy

**Phone:** +35795958898 // +35725714014

This ad is presented by listings admin, under supervision from ,