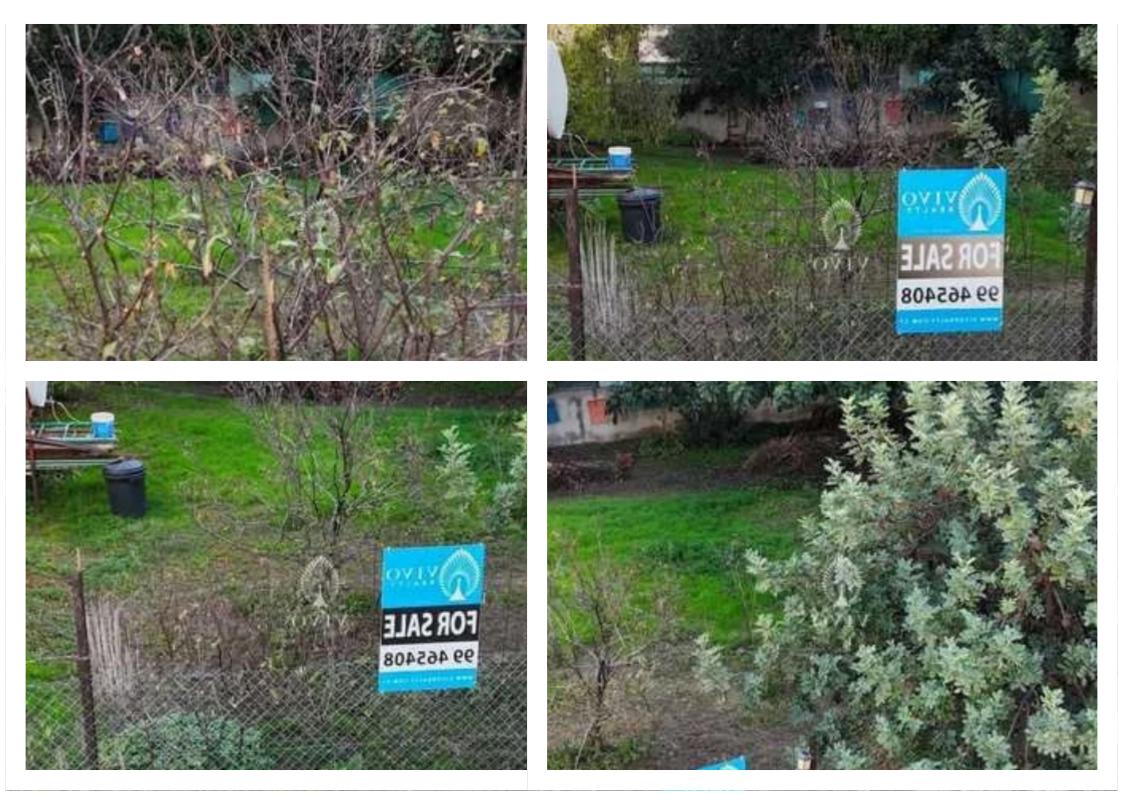

Offered at: €280,000 Estate ID: 84547 Ref: ba5535104

"""""For sale is a prime building plot located in the sought-after area of Petrou & Pavlou. This spacious plot measures 283.5 m<sup>2</sup>, providing ample space for your dream home or investment opportunity. Plot is in Ka4 zone with 120% building factor and 50% cover factor and is suitable to develop an apartment building. Petrou & Pavlou is known for its vibrant community and convenient lifestyle. The area features a mix of traditional charm and modern conveniences, with a variety of shops, restaurants, and cafes within walking distance. Residents enjoy easy access to local parks, which are perfect for family outings and leisure activities. Additionally, the location is just a sho...