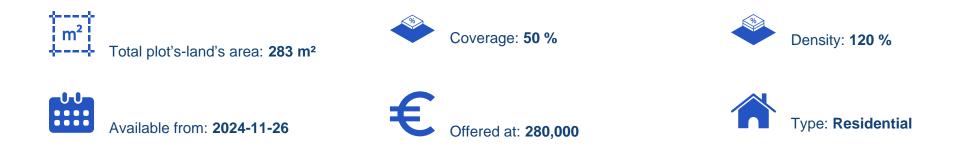

## Residential land 283 m<sup>2</sup>

Limassol, Era-Apollon-Petros-And-Pavlos-3075, Cyprus This ad is presented by listings admin, under supervision from, Licensed Real Estate Agent Reg no: 1234, Lic no: 603/E

Offered at: €280,000 Estate ID: 84547 Ref: ba5535104

"""""For sale is a prime building plot located in the sought-after area of Petrou & Pavlou. This spacious plot measures 283.5 m<sup>2</sup>, providing ample space for your dream home or investment opportunity. Plot is in Ka4 zone with 120% building factor and 50% cover factor and is suitable to develop an apartment building. Petrou & Pavlou is known for its vibrant community and convenient lifestyle. The area features a mix of traditional charm and modern conveniences, with a variety of shops, restaurants, and cafes within walking distance. Residents enjoy easy access to local parks, which are perfect for family outings and leisure activities. Additionally, the location is just a sho...