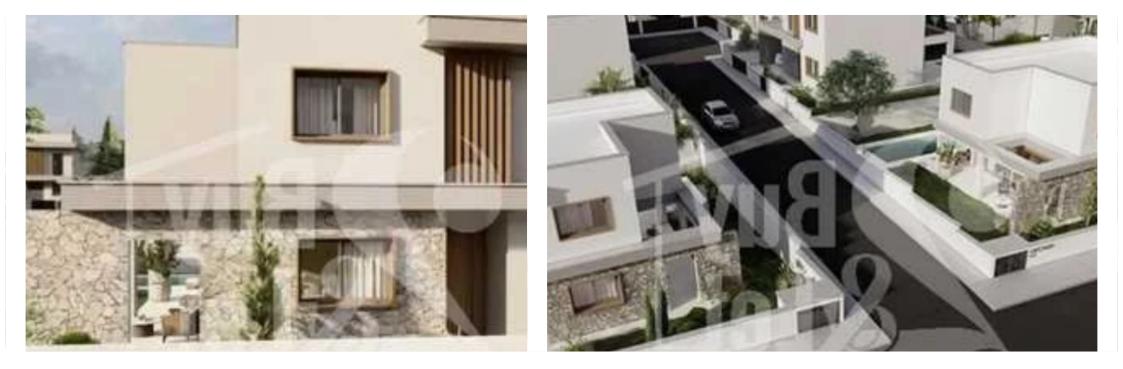

## 2-bedroom detached house f?r s?le

Limassol, Souni-4717, Cyprus

This ad is presented by listings admin, under supervision from , Licensed Real Estate Agent Reg no: 1234, Lic no: 603/E

Offered at: €310,000 Estate ID: 84651 Ref: ba5544928

"""+VAT OFF PLAN -Unfurnished -Covered Parking -Construction Year: 2025 -Alarm -Separate Laundry Room -Private Swimming Pool -Storage Space -Smart Home -Air Condition -High Ceilings -Double Glazing Windows -En-Suite Bathroom -Pergola -Granite Kitchen Worktops -Shutters Areas Internal Area: 72m<sup>2</sup> Plot Area: 225m<sup>2</sup> Energy Heating Type: Central Heating""...