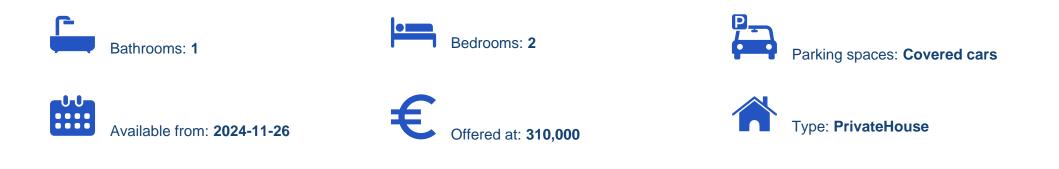

## 2-bedroom detached house f?r s?le

Limassol, Souni-4717, Cyprus

This ad is presented by listings admin, under supervision from , Licensed Real Estate Agent Reg no: 1234, Lic no: 603/E

Offered at: €310,000 Estate ID: 84651 Ref: ba5544928

"""+VAT OFF PLAN -Unfurnished -Covered Parking -Construction Year: 2025 -Alarm -Separate Laundry Room -Private Swimming Pool -Storage Space -Smart Home -Air Condition -High Ceilings -Double Glazing Windows -En-Suite Bathroom -Pergola -Granite Kitchen Worktops -Shutters Areas Internal Area: 72m<sup>2</sup> Plot Area: 225m<sup>2</sup> Energy Heating Type: Central Heating""...