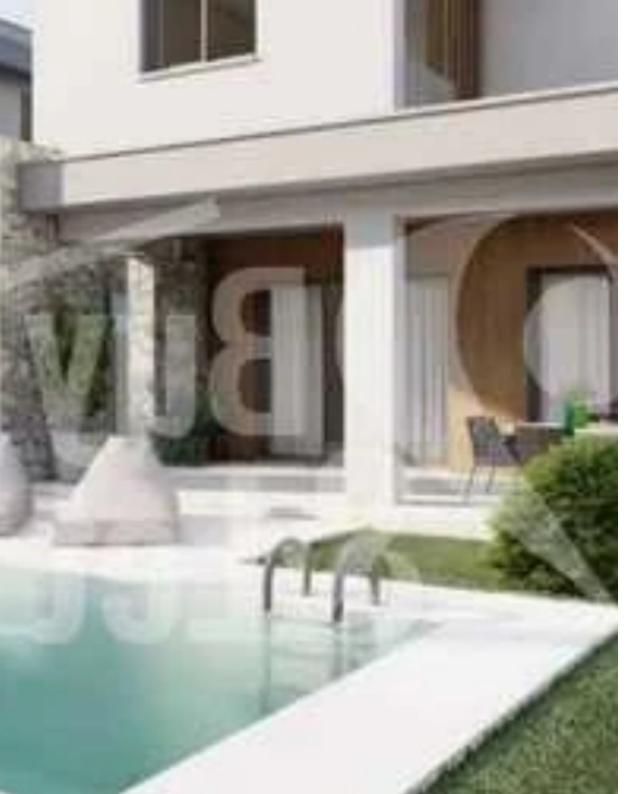

## 2-bedroom detached house f?r s?le

Limassol, Souni-4717, Cyprus

This ad is presented by listings admin, under supervision from , Licensed Real Estate Agent Reg no: 1234, Lic no: 603/E

Offered at: €310,000 Estate ID: 84651 Ref: ba5544928

"""+VAT OFF PLAN -Unfurnished -Covered Parking -Construction Year: 2025 -Alarm -Separate Laundry Room -Private Swimming Pool -Storage Space -Smart Home -Air Condition -High Ceilings -Double Glazing Windows -En-Suite Bathroom -Pergola -Granite Kitchen Worktops -Shutters Areas Internal Area: 72m<sup>2</sup> Plot Area: 225m<sup>2</sup> Energy Heating Type: Central Heating""...