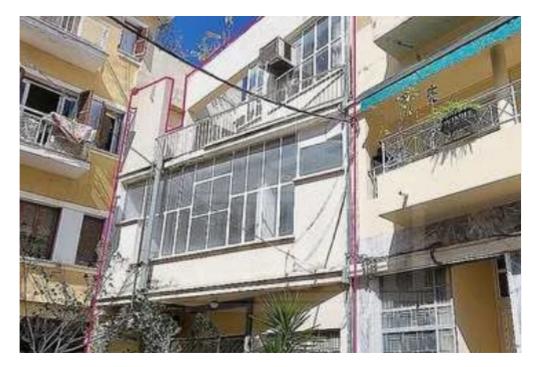

Offered at: €473,000 Estate ID: 84827 Ref: ba5546746

""""""The property is a commercial building with a basement, ground, 1st and 2nd floor located in walking distance to Ledras high street. All floors are of the same design and consist of an open plan area, a showroom and a toilet. The building was previously used as a warehouse, it has a dual road frontage on Ploutarchou and Pericleous streets and is located opposite the 'Ledra Arcade parking entrance. It is also located approximately 155m west of Onasagorou Street, 295m northwest of Solomou Square and approximately 60m west of Ledras Street. The property falls within a duel Zone ΕΖ, with a building coefficient of 160%, coverage of 70%, and permission for 3 fl...