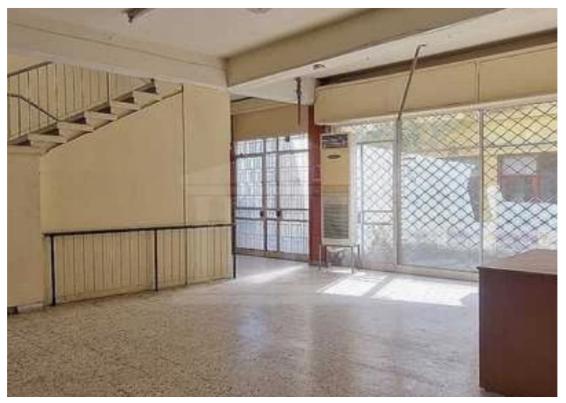

Offered at: €473,000 Estate ID: 84827 Ref: ba5546746

""""""The property is a commercial building with a basement, ground, 1st and 2nd floor located in walking distance to Ledras high street. All floors are of the same design and consist of an open plan area, a showroom and a toilet. The building was previously used as a warehouse, it has a dual road frontage on Ploutarchou and Pericleous streets and is located opposite the 'Ledra Arcade parking entrance. It is also located approximately 155m west of Onasagorou Street, 295m northwest of Solomou Square and approximately 60m west of Ledras Street. The property falls within a duel Zone ΕΖ, with a building coefficient of 160%, coverage of 70%, and permission for 3 fl...