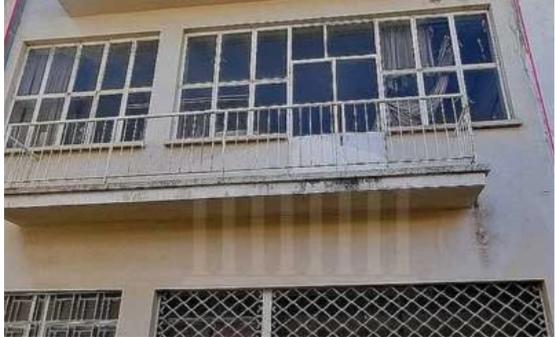

Offered at: €473,000 Estate ID: 84827 Ref: ba5546746

""""""The property is a commercial building with a basement, ground, 1st and 2nd floor located in walking distance to Ledras high street. All floors are of the same design and consist of an open plan area, a showroom and a toilet. The building was previously used as a warehouse, it has a dual road frontage on Ploutarchou and Pericleous streets and is located opposite the 'Ledra Arcade parking entrance. It is also located approximately 155m west of Onasagorou Street, 295m northwest of Solomou Square and approximately 60m west of Ledras Street. The property falls within a duel Zone ΕΖ, with a building coefficient of 160%, coverage of 70%, and permission for 3 fl...