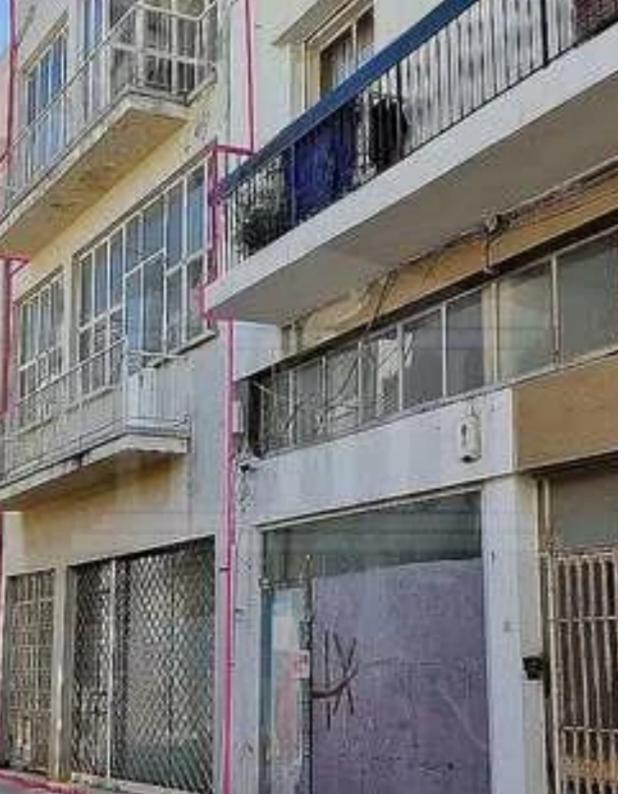

Offered at: €473,000 Estate ID: 84827 Ref: ba5546746

""""""The property is a commercial building with a basement, ground, 1st and 2nd floor located in walking distance to Ledras high street. All floors are of the same design and consist of an open plan area, a showroom and a toilet. The building was previously used as a warehouse, it has a dual road frontage on Ploutarchou and Pericleous streets and is located opposite the 'Ledra Arcade parking entrance. It is also located approximately 155m west of Onasagorou Street, 295m northwest of Solomou Square and approximately 60m west of Ledras Street. The property falls within a duel Zone ΕΖ, with a building coefficient of 160%, coverage of 70%, and permission for 3 fl...