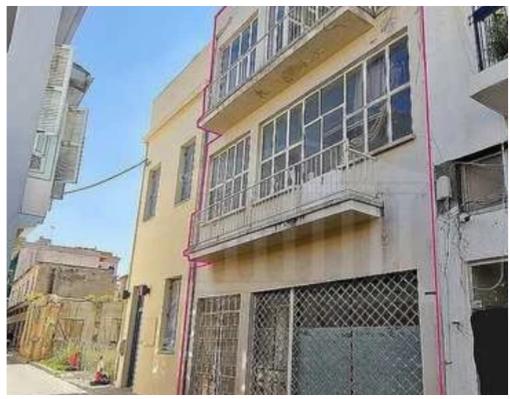

Offered at: €473,000 Estate ID: 84827 Ref: ba5546746

""""""The property is a commercial building with a basement, ground, 1st and 2nd floor located in walking distance to Ledras high street. All floors are of the same design and consist of an open plan area, a showroom and a toilet. The building was previously used as a warehouse, it has a dual road frontage on Ploutarchou and Pericleous streets and is located opposite the 'Ledra Arcade parking entrance. It is also located approximately 155m west of Onasagorou Street, 295m northwest of Solomou Square and approximately 60m west of Ledras Street. The property falls within a duel Zone ΕΖ, with a building coefficient of 160%, coverage of 70%, and permission for 3 fl...