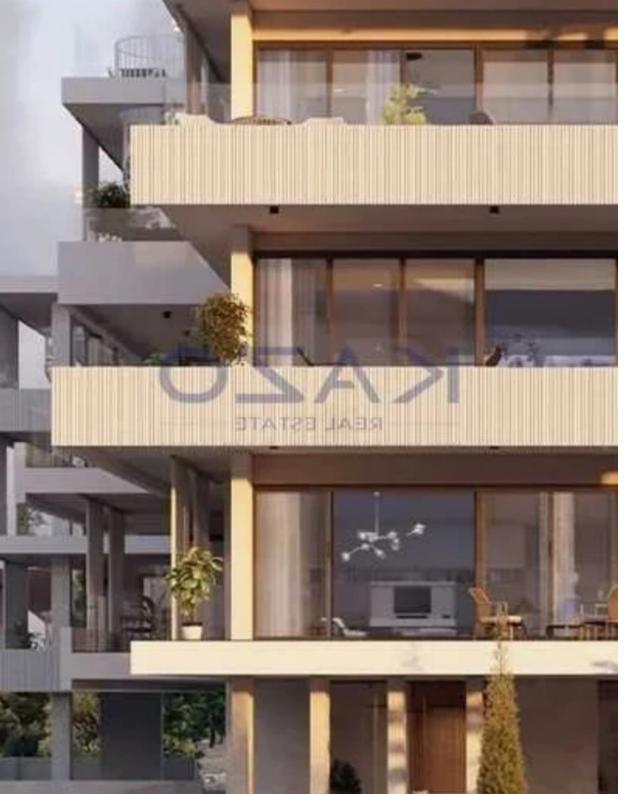

Type: Apartment

"""This lovely building, a newly designed project, will be located in Panthea. In proximity distance, you can find supermarkets, cafes, restaurants, public and private schools, parks, pharmacies, and retail shops. The building's contemporary design and elegant layout will add beauty to the neighborhood.

The two bedroom apartment offers 87 square meters of internal covered area and an additional 25 square meters of covered balcony area. This amazing building will accommodate luxurious 2- bedroom and 3-bedroom apartments with limitless natural light and unforgettable views of Limassol's

coastline and city. A fully equipped gym and a communal swimming pool will add comfort and luxury to ...