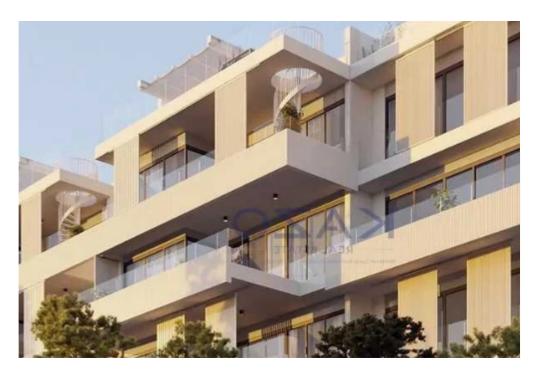

Type: Apartment

"""This lovely building, a newly designed project, will be located in Panthea. In proximity distance, you can find supermarkets, cafes, restaurants, public and private schools, parks, pharmacies, and retail shops. The building's contemporary design and elegant layout will add beauty to the neighborhood.

The two bedroom apartment offers 87 square meters of internal covered area and an additional 25 square meters of covered balcony area. This amazing building will accommodate luxurious 2- bedroom and 3-bedroom apartments with limitless natural light and unforgettable views of Limassol's

coastline and city. A fully equipped gym and a communal swimming pool will add comfort and luxury to ...