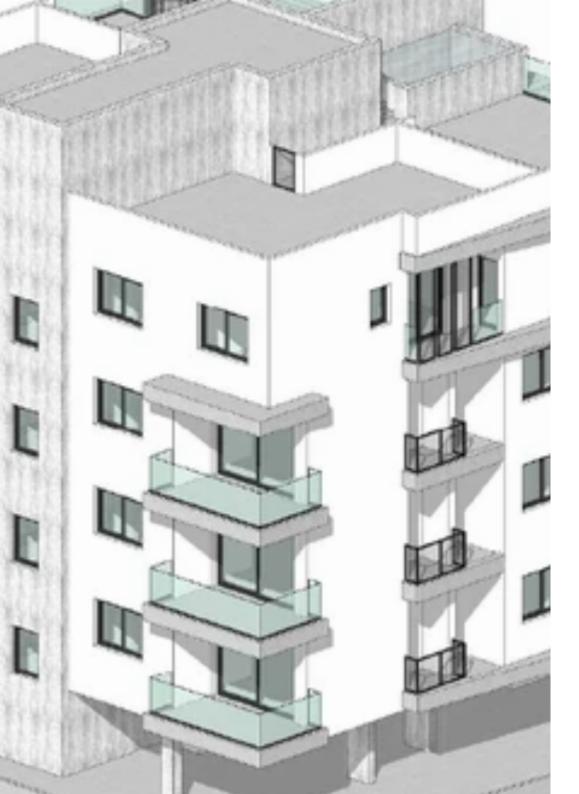

Type: Apartment

"""""15951 The new project Central Park, located in the heart of Limassol's Katholiki area. This 4-story building offers a range of luxurious apartments, including 1-bedroom and 2-bedroom units. The highlight of the building is the exclusive 3-bedroom penthouses on the 4th floor, each featuring a private swimming pool. 2-bedroom apartment Internal area: 81.98 m² Covered veranda: 20.37 m² Price: from € 400.000 + VAT""""""""...