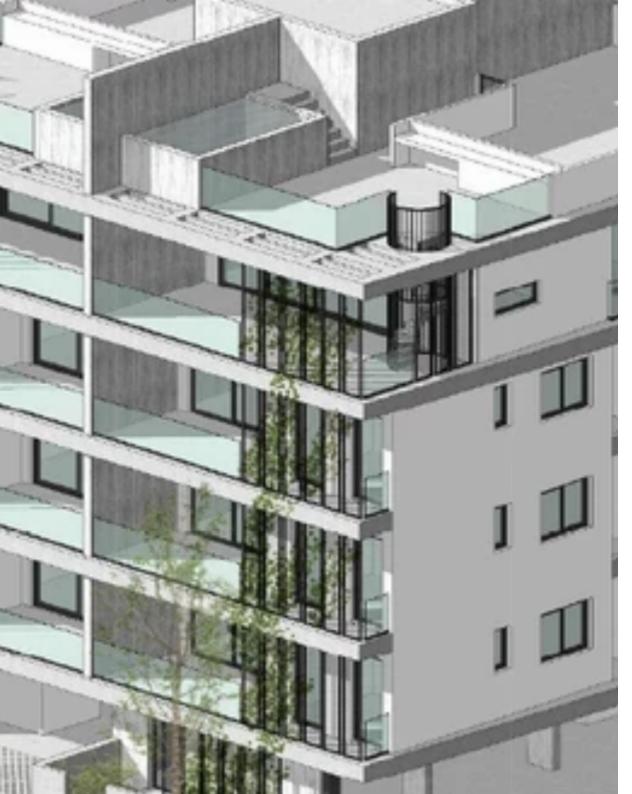

Type: Apartment

"""""15951 The new project Central Park, located in the heart of Limassol's Katholiki area. This 4-story building offers a range of luxurious apartments, including 1-bedroom and 2-bedroom units. The highlight of the building is the exclusive 3-bedroom penthouses on the 4th floor, each featuring a private swimming pool. 2-bedroom apartment Internal area: 81.98 m² Covered veranda: 20.37 m² Price: from € 400.000 + VAT""""""""...