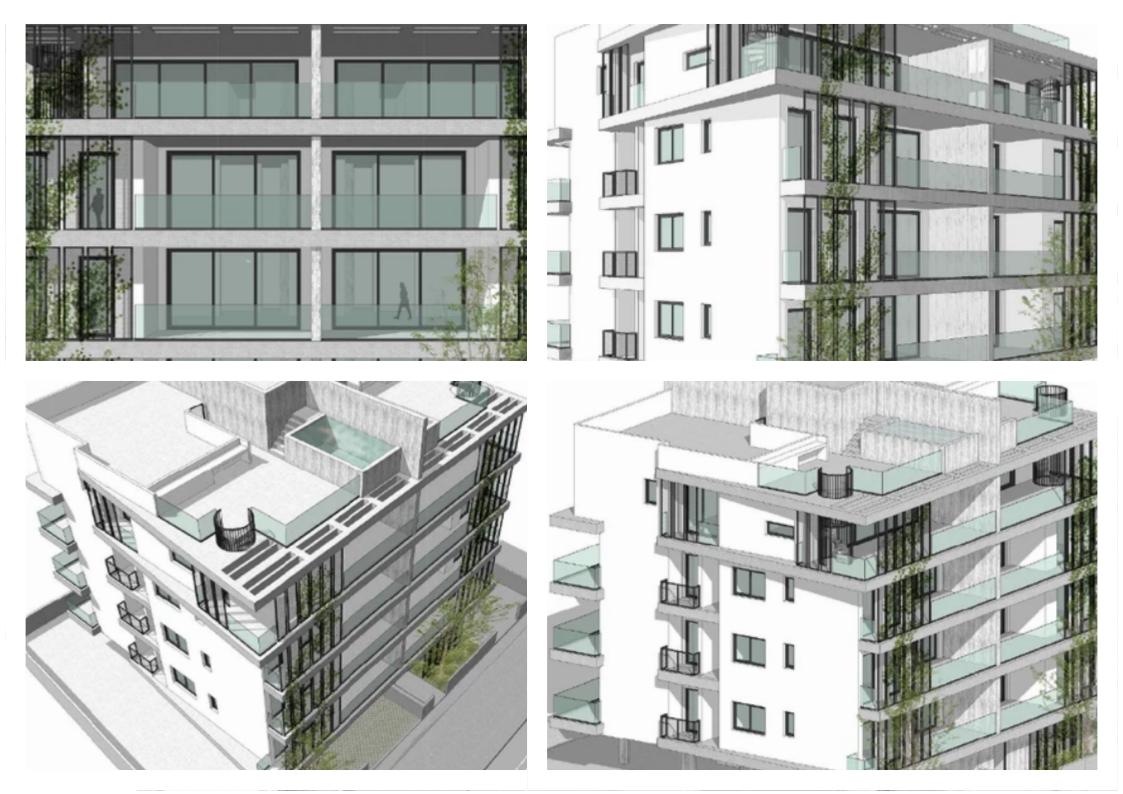

Type: Apartment

"""""15951 The new project Central Park, located in the heart of Limassol's Katholiki area. This 4-story building offers a range of luxurious apartments, including 1-bedroom and 2-bedroom units. The highlight of the building is the exclusive 3-bedroom penthouses on the 4th floor, each featuring a private swimming pool. 2-bedroom apartment Internal area: 81.98 m² Covered veranda: 20.37 m² Price: from € 400.000 + VAT""""""""...