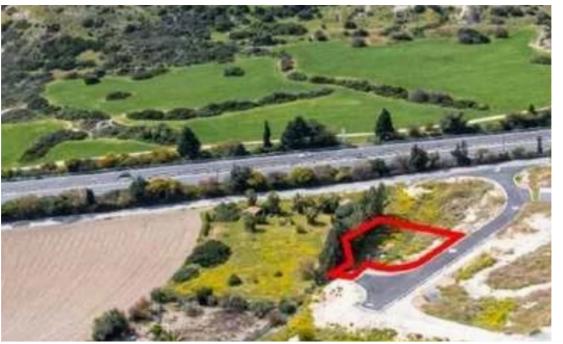

"""The property is a residential plot under division in Agios Tychonas. It is located 150m from the highway of Limassol - Paphos and 800m from the coastline. It has a land area of 1,332sqm and offers proximity to the beach, seafront hotels and restaurants."""...

## **Estate on map:**