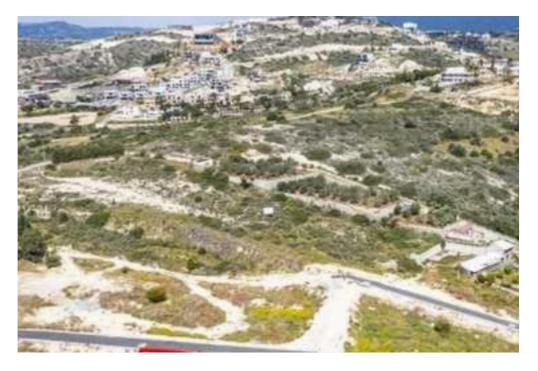

"""The property is a residential plot under division in Agios Tychonas. It is located 150m from the highway of Limassol - Paphos and 800m from the coastline. It has a land area of 1,332sqm and offers proximity to the beach, seafront hotels and restaurants."""...