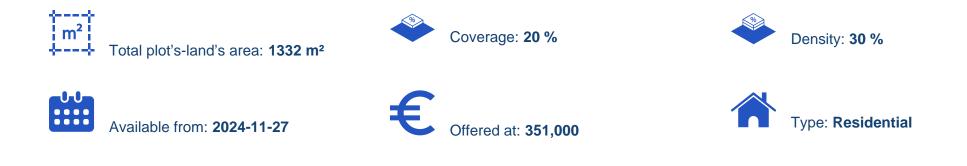

## Residential land 1332 m<sup>2</sup>

Limassol, Agios-Tychon-4521 , Cyprus This ad is presented by listings admin, under supervision from , Licensed Real Estate Agent Reg no: 1234, Lic no: 603/E

Offered at: €351,000 Estate ID: 84929 Ref: ba5546757

"""The property is a residential plot under division in Agios Tychonas. It is located 150m from the highway of Limassol - Paphos and 800m from the coastline. It has a land area of 1,332sqm and offers proximity to the beach, seafront hotels and restaurants."""...