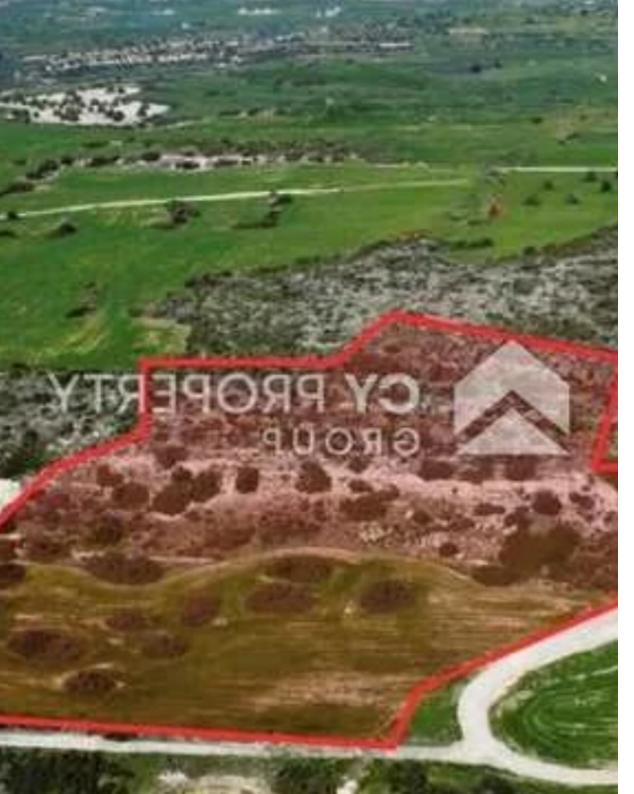

## Agricultural land 20402 m<sup>2</sup>

Larnaka, Kofinou-7735, Cyprus

This ad is presented by listings admin, under supervision from ,

Licensed Real Estate Agent Reg no: 1234, Lic no: 603/E

**Offered at:** € 95,000

""Agricultural field in Agios Theodoros community of Larnaca district. It is situated at a distance approximately 5 km southeast of the community center and approximately 1.5 km south from the local beaches. It has a regular shape with an inclined surface and it is accessible through an under-registration road. The property falls within the Agricultural Zone ?3, having a building density of 10%.""...