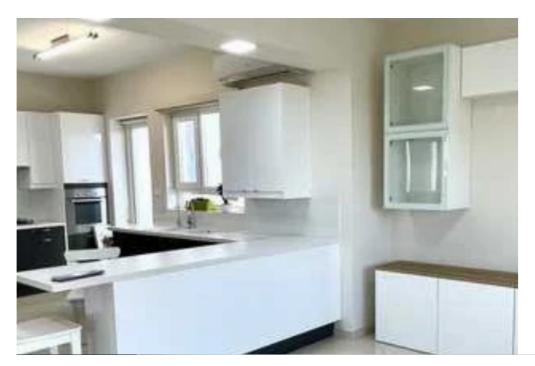

Type: SemidetachedHouse

highway. Key Features: • Size: 200 m² plus a 22 m² veranda. • Comfort: Fully air-conditioned (inverter units) and gas central heating. • Energy Efficiency: Solar panels reduce electricity costs. • Internet & Energy than the strength of th