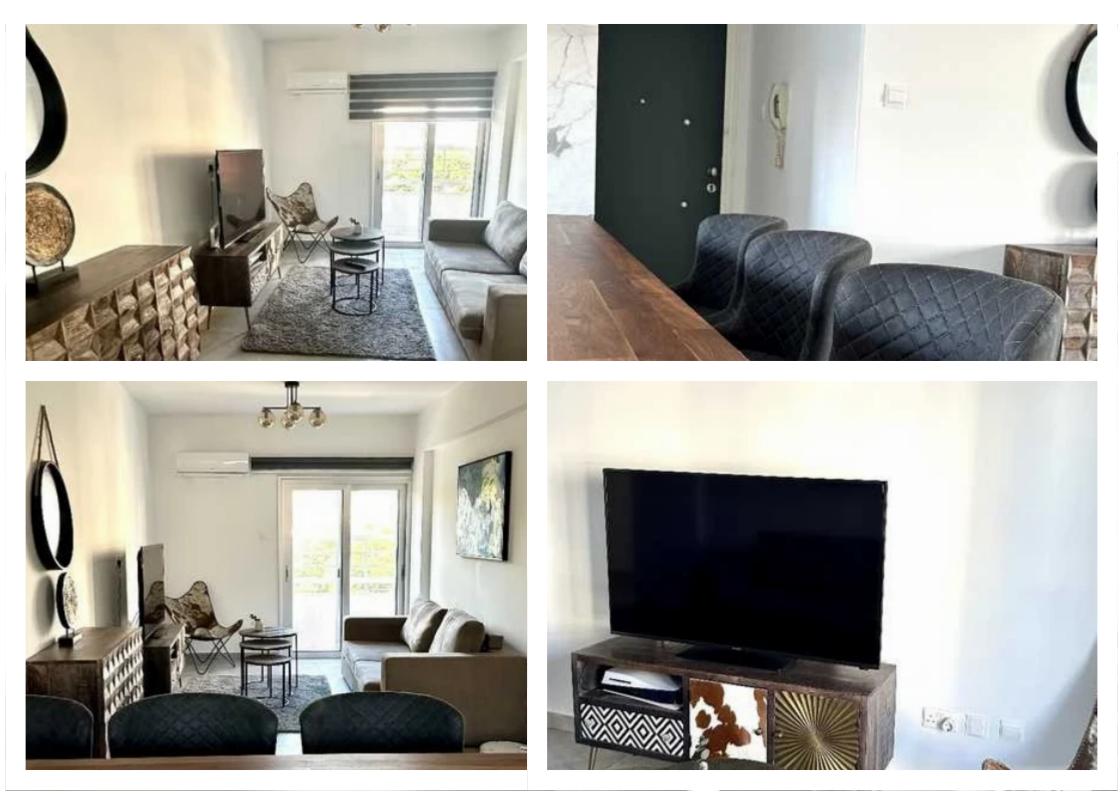

Offered at: €250,000 Estate ID: 85314 Ref: ba5548298

""""""This beautifully renovated 2-bedroom apartment in the heart of Limassol offers a truly unique living experience. With its distinctive design and handpicked furniture, the apartment exudes character and style. Featuring brand new furniture and appliances, every detail has been carefully considered to create a modern, comfortable living space. The apartment is centrally located, with supermarkets and various amenities just a short walk away. Enjoy stunning views of the nearby park, right across from the building, which has also been recently renovated. The apartment includes a convenient parking spot, adding extra convenience to this exceptional home. -Fully renovated apartmen...