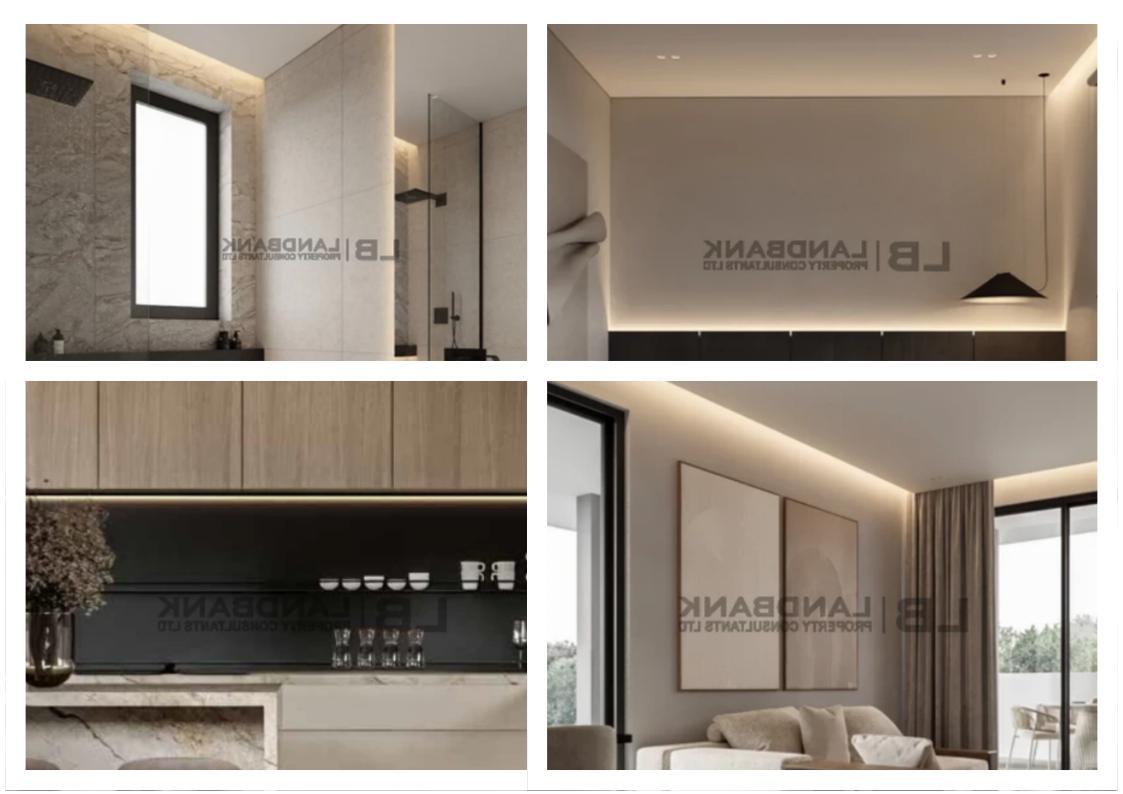

Offered at: €225,000 Estate ID: 85315 Ref: ba5548377

"""""The property is a 2 bedroom apartment situated on the first floor of a 3 storey building in central, Larnaca. The apartment consists of an open plan kitchen and living/dining area, 2 bedrooms, 2 bathrooms (1 en suite) and a covered veranda It measures of 104 sqm total area, 84sqm internal space with a 20 sqm covered veranda. The property is located in close proximity to all amenities. Expected Delivery:15/03/2025"""""...