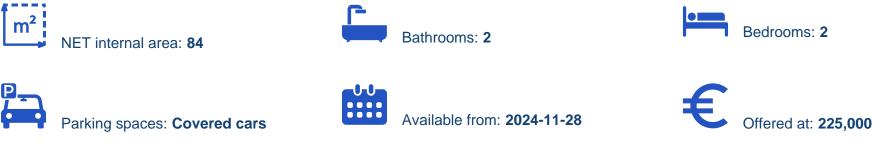

Offered at: €225,000 Estate ID: 85315 Ref: ba5548377

"""""The property is a 2 bedroom apartment situated on the first floor of a 3 storey building in central, Larnaca. The apartment consists of an open plan kitchen and living/dining area, 2 bedrooms, 2 bathrooms (1 en suite) and a covered veranda It measures of 104 sqm total area, 84sqm internal space with a 20 sqm covered veranda. The property is located in close proximity to all amenities. Expected Delivery:15/03/2025"""""...