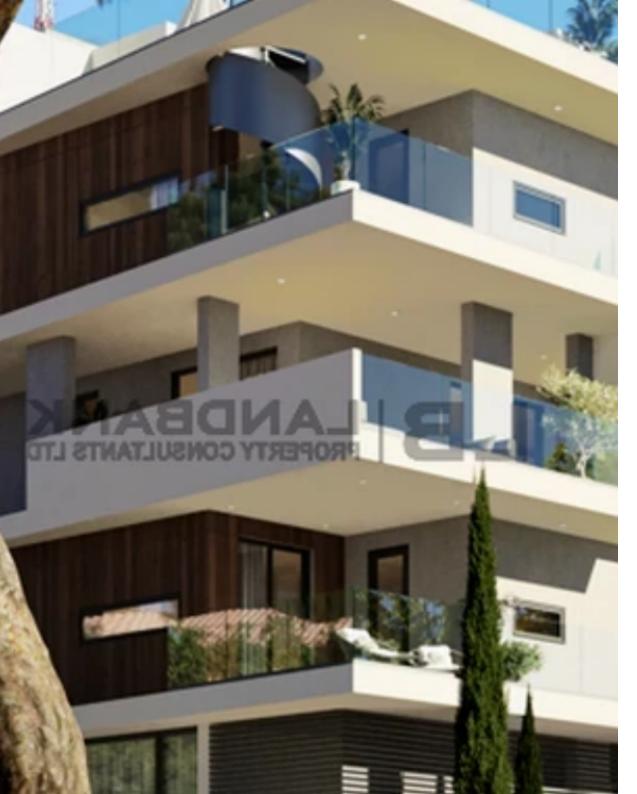

Offered at: €225,000 Estate ID: 85315 Ref: ba5548377

"""""The property is a 2 bedroom apartment situated on the first floor of a 3 storey building in central, Larnaca. The apartment consists of an open plan kitchen and living/dining area, 2 bedrooms, 2 bathrooms (1 en suite) and a covered veranda It measures of 104 sqm total area, 84sqm internal space with a 20 sqm covered veranda. The property is located in close proximity to all amenities. Expected Delivery:15/03/2025"""""...