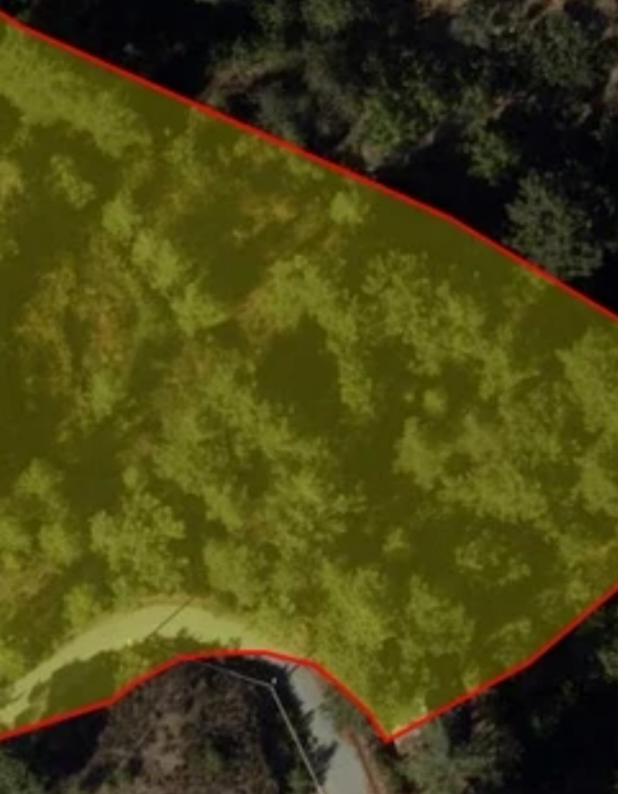

## Residential land 13000 m<sup>2</sup>

Limassol, Kato-Platres-4815 , Cyprus

This ad is presented by listings admin, under supervision from ,

Licensed Real Estate Agent Reg no: 1234, Lic no: 603/E

**Offered at:** € 1,200,000

"A Residential Land parcel sized 13000 square meters, located in Kato Platres of Limassol district. This amazing land is in the H6 building zone (100%) with a building density of 20% and building coverage of 20%, and allows two floors and 8.3 meters of height development. Kato Platres is a picturesque village that is 42 kilometers northwest of Limassol and it is built in the heart of Troodos at an average altitude of 920 metres. There is a lot of tourist development in the village of Kato Platres."...