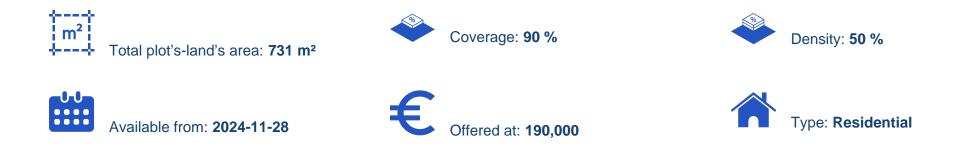

## Residential land 731 m<sup>2</sup>

Paphos, Polis-Chrysochous-Prodromi-Latsi-8820, Cyprus This ad is presented by listings admin, under supervision from, Licensed Real Estate Agent Reg no: 1234, Lic no: 603/E

Offered at: €190,000 Estate ID: 85348 Ref: ba5548794

""For sale: a prime building plot in the beautiful area of Polis Chrysochous. This impressive plot spans 731 m2, offering ample space for your dream home or investment opportunity. Polis Chrysochous is known for its stunning natural landscapes, charming village atmosphere, and proximity to the coast. Residents can enjoy a peaceful lifestyle surrounded by picturesque scenery, with the Mediterranean Sea just a short drive away. The area is rich in history, featuring local tavernas, shops, and friendly communities that create an inviting environment for families and retirees alike. This large plot provides the perfect canvas for creating a residence that suits your needs, whether you envision...