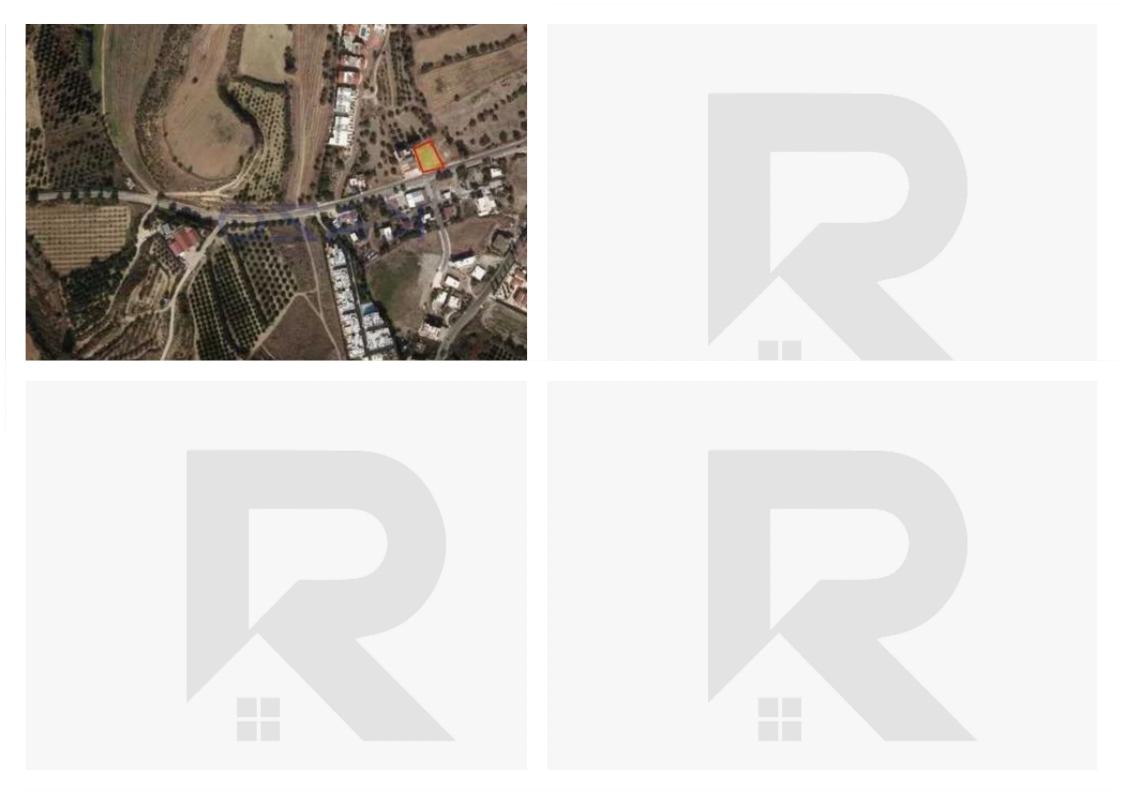

## Residential land 731 m<sup>2</sup>

Paphos, Polis-Chrysochous-Prodromi-Latsi-8820, Cyprus This ad is presented by listings admin, under supervision from, Licensed Real Estate Agent Reg no: 1234, Lic no: 603/E

Offered at: €190,000 Estate ID: 85348 Ref: ba5548794







""For sale: a prime building plot in the beautiful area of Polis Chrysochous. This impressive plot spans 731 m2, offering ample space for your dream home or investment opportunity. Polis Chrysochous is known for its stunning natural landscapes, charming village atmosphere, and proximity to the coast. Residents can enjoy a peaceful lifestyle surrounded by picturesque scenery, with the Mediterranean Sea just a short drive away. The area is rich in history, featuring local tavernas, shops, and friendly communities that create an inviting environment for families and retirees alike. This large plot provides the perfect canvas for creating a residence that suits your needs, whether you envision...

## **Estate on map:**







## Website: <a href="mailto:reality.com.cy/p/residential-land-73