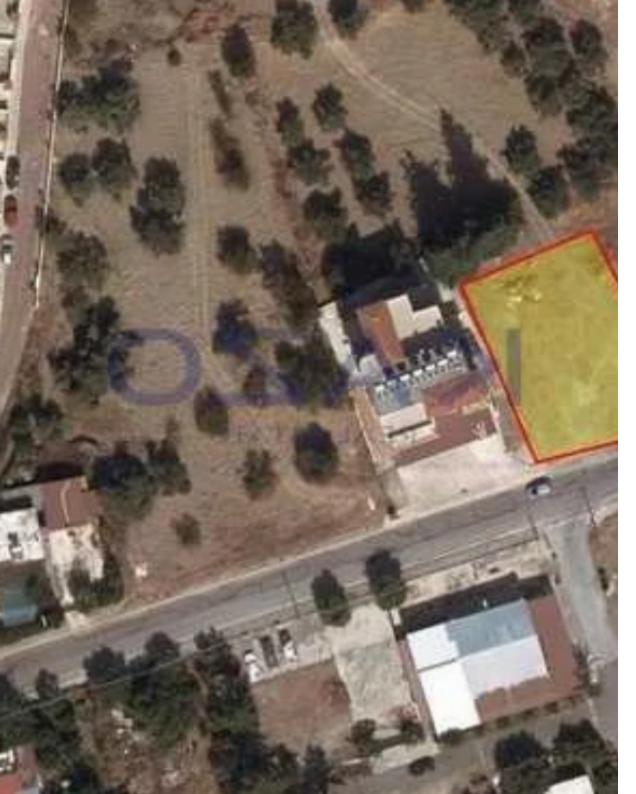

## Residential land 731 m<sup>2</sup>

Paphos, Polis-Chrysochous-Prodromi-Latsi-8820, Cyprus This ad is presented by listings admin, under supervision from, Licensed Real Estate Agent Reg no: 1234, Lic no: 603/E

Offered at: €190,000 Estate ID: 85348 Ref: ba5548794

""For sale: a prime building plot in the beautiful area of Polis Chrysochous. This impressive plot spans 731 m2, offering ample space for your dream home or investment opportunity. Polis Chrysochous is known for its stunning natural landscapes, charming village atmosphere, and proximity to the coast. Residents can enjoy a peaceful lifestyle surrounded by picturesque scenery, with the Mediterranean Sea just a short drive away. The area is rich in history, featuring local tavernas, shops, and friendly communities that create an inviting environment for families and retirees alike. This large plot provides the perfect canvas for creating a residence that suits your needs, whether you envision...