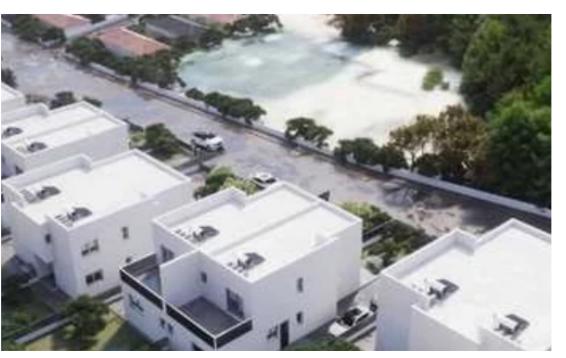

**Estate ID:** 85349

**Ref:** ba5548956

Total plot's-land's area: 10500 m²

Available from: 2024-11-28

Offered at: 1,600,00

Type: Residentia

Just a 10-minute drive to Limassol's city center, this project is close to schools, major shopping centers, the Alpha Mega Stadium, the city of dreams casino and resort and much more. Perfectly situated for a family-friendly lifestyle in high demand, Kolossi combines peace, convenience, and affordable living. This ready-to-build development spans nearly 10,500 square meters and comes fully approved with planning permits for 17 spacious, semi-detached houses, each offering 3 to 4 bedrooms, rooftop terraces, and private backyards. It also inclu...