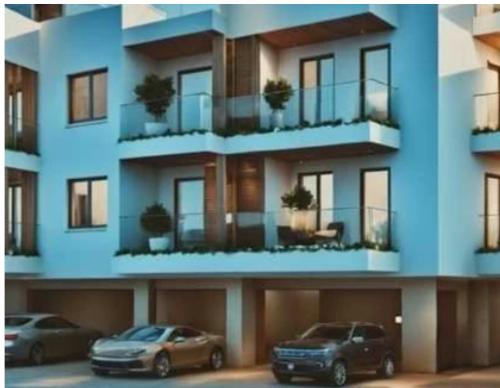

**Estate ID:** 85349

**Ref:** ba5548956

Total plot's-land's area: 10500 m²

Available from: 2024-11-28

Offered at: 1,600,00

Type: Residentia

Just a 10-minute drive to Limassol's city center, this project is close to schools, major shopping centers, the Alpha Mega Stadium, the city of dreams casino and resort and much more. Perfectly situated for a family-friendly lifestyle in high demand, Kolossi combines peace, convenience, and affordable living. This ready-to-build development spans nearly 10,500 square meters and comes fully approved with planning permits for 17 spacious, semi-detached houses, each offering 3 to 4 bedrooms, rooftop terraces, and private backyards. It also inclu...