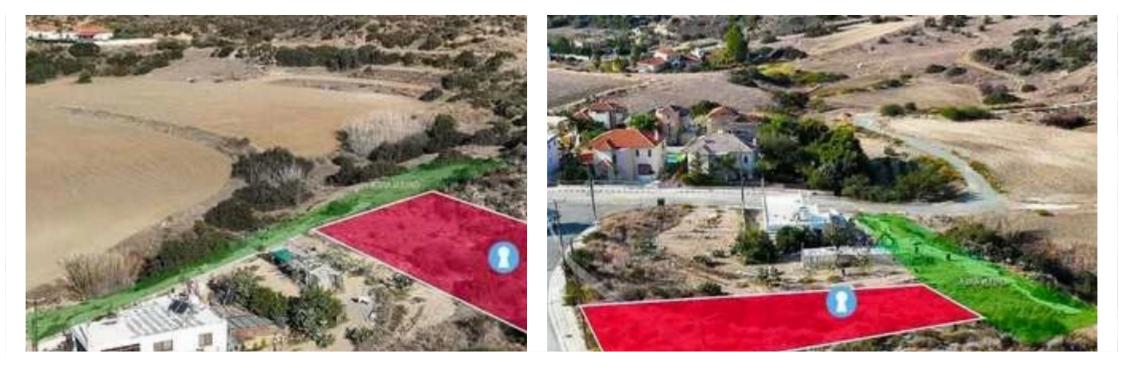

## Residential land 950 m<sup>2</sup>

Limassol, Moni-4525 , Cyprus This ad is presented by listings admin, under supervision from , Licensed Real Estate Agent Reg no: 1234, Lic no: 603/E

Offered at: €140,000 Estate ID: 85355 Ref: ba5548322

"""Residential Plot, Moni, Limassol ? 950 m<sup>2</sup> ? H4 Planning Zone ? 40% Building Density ? 25% Coverage ? €140.000 +vat HomelinkCY Licensed Estate Agent Reg No. 1059 & LIC. No. 235/E"""...