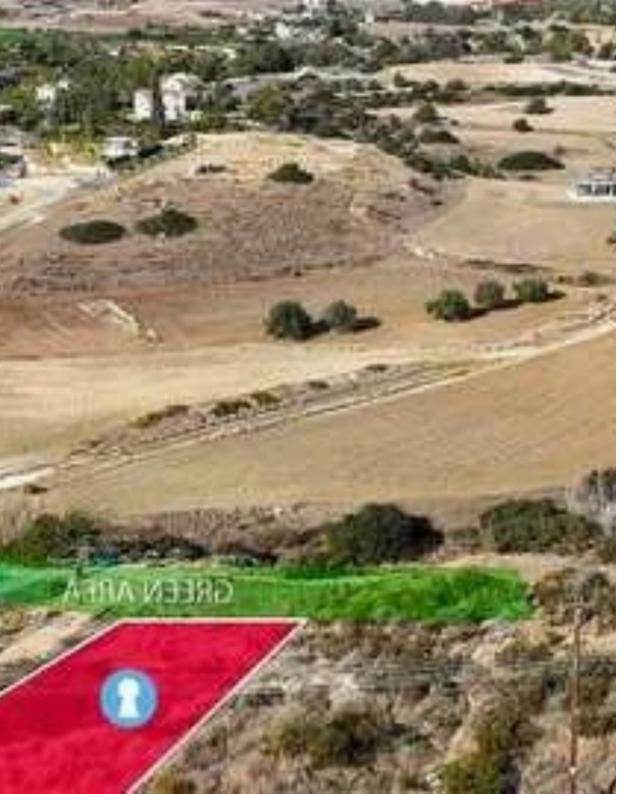

## Residential land 950 m<sup>2</sup>

Limassol, Moni-4525 , Cyprus This ad is presented by listings admin, under supervision from , Licensed Real Estate Agent Reg no: 1234, Lic no: 603/E

Offered at: €140,000 Estate ID: 85355 Ref: ba5548322

"""Residential Plot, Moni, Limassol ? 950 m<sup>2</sup> ? H4 Planning Zone ? 40% Building Density ? 25% Coverage ? €140.000 +vat HomelinkCY Licensed Estate Agent Reg No. 1059 & LIC. No. 235/E"""...