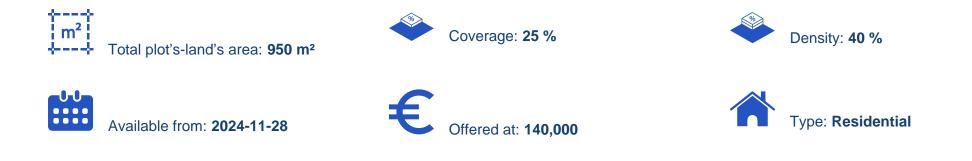

## Residential land 950 m<sup>2</sup>

Limassol, Moni-4525 , Cyprus This ad is presented by listings admin, under supervision from , Licensed Real Estate Agent Reg no: 1234, Lic no: 603/E

Offered at: €140,000 Estate ID: 85355 Ref: ba5548322

"""Residential Plot, Moni, Limassol ? 950 m<sup>2</sup> ? H4 Planning Zone ? 40% Building Density ? 25% Coverage ? €140.000 +vat HomelinkCY Licensed Estate Agent Reg No. 1059 & LIC. No. 235/E"""...