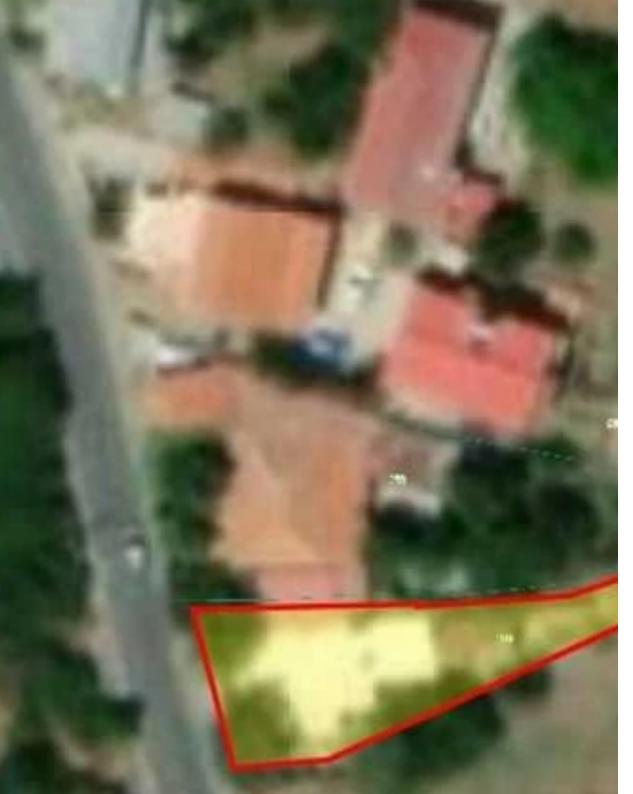

## Residential land 477 m<sup>2</sup>

Limassol, Pano-Platres-4820 , Cyprus

This ad is presented by listings admin, under supervision from ,

Licensed Real Estate Agent Reg no: 1234, Lic no: 603/E

**Offered at:** €330,000

**Estate ID:** 85356

**Ref:** ba5547959

m² l
Total plot's-land's area: 477 m²

Coverage: 30 %

Density: 50 %

Available from: 2024-11-28

"RESIDENTIAL LAND FOR SALE IN PLATRES Property Features Access Road Electricity Mountain view Quiet location Residential land Water"...

## **Estate on map:**

Website: realty.com.cy/p/residential-land-477-m²-ba5547959

Email: info@rimatech.com.cy

**Phone:** +35795958898 // +35725714014

This ad is presented by listings admin, under supervision from ,