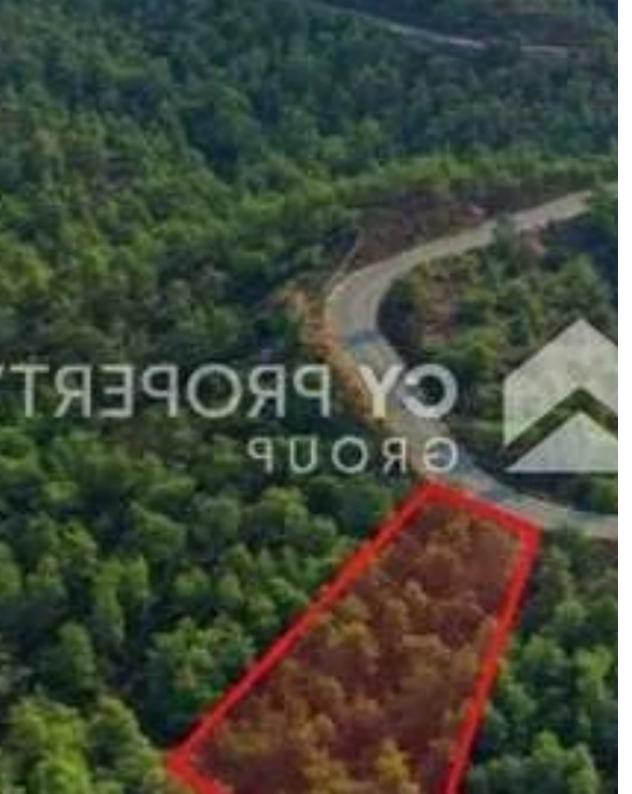

"The property is a residential plot in Kornos. It is located 900m from the village and 1.4km from the Nicosia-Limassol motorway. The plot has an area of 1,995sqm. Kornos is located in a privileged area of the island, in the centre of the three major cities and Larnaca that can all be reached within 25 minutes. The plot can be used for residential or investment purposes, while, thanks to the surrounding rich forest area, it can be used for the construction of holiday homes for all those who love living surrounded by nature."...