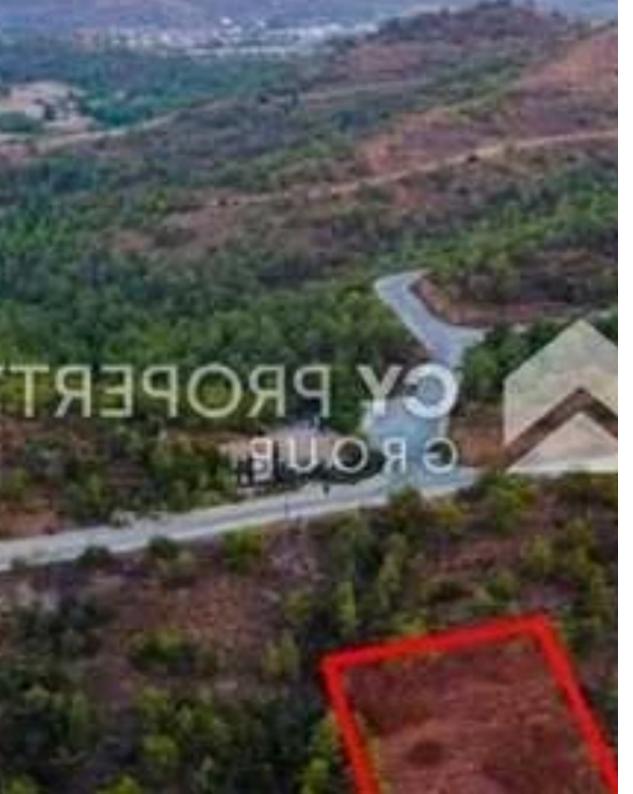

## Residential land 1612 m<sup>2</sup>

Larnaka, Kornos-7640 , Cyprus

This ad is presented by listings admin, under supervision from ,

Licensed Real Estate Agent Reg no: 1234, Lic no: 603/E

**Offered at:** € 67,500

"The property is a residential plot in Kornos. It is located 900m from the village and 1.4km from the Nicosia-Limassol motorway. The plot has an area of 1,612sqm. Kornos is located in a privileged area of the island, in the centre of the three major cities and Larnaca that can all be reached within 25 minutes. The plot can be used for residential or investment purposes, while, thanks to the surrounding rich forest area, it can be used for the construction of holiday homes for all those who love living surrounded by nature."...