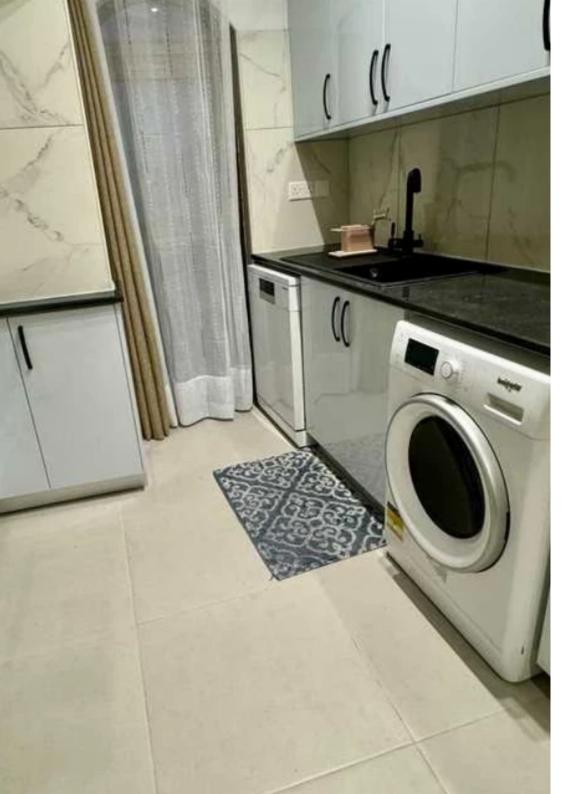

NET internal area: 73

Bathrooms: 2

Bedrooms: 2

Parking spaces: Covered cars

Available from: 2024-11-28

Offered at: 1,200

Type: SemidetachedHouse

""""FOR RENT Cozy 2 bedroom corner Townhouse at Kato Paphos. ?Fully Furnished ?Fully Equipped ?Covered Parking ?Electrical appliances (including dishwasher) ?Just 300 meters to the sea ?Close to amenities ?1 small pet allowed""""""...