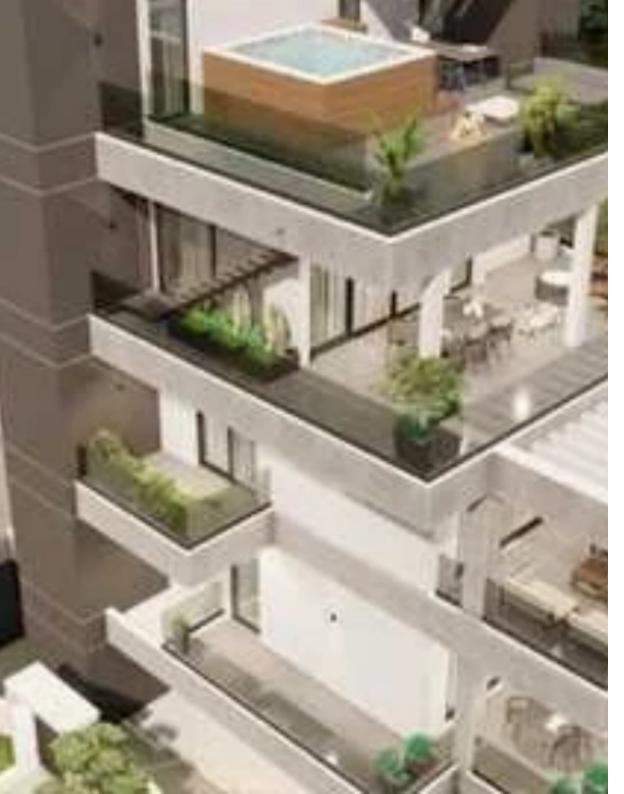

Offered at: €335,000 Estate ID: 85720 Ref: ba5550263

"""Stylish project in Agios Athanasios area, Limassol. The project consists of 6 luxury apartments. Key Features Modern design 5 min to the large supermarket Seaview balcony 5 min to the Foelys AVAILABILITY Apartment 1st floor Internal area 75,5 sq.m. Covered veranda 20,15 sq.m. Uncovered veranda 19,4 sq.m. There are more apartments available in this project. Completion date: April 2025"""...