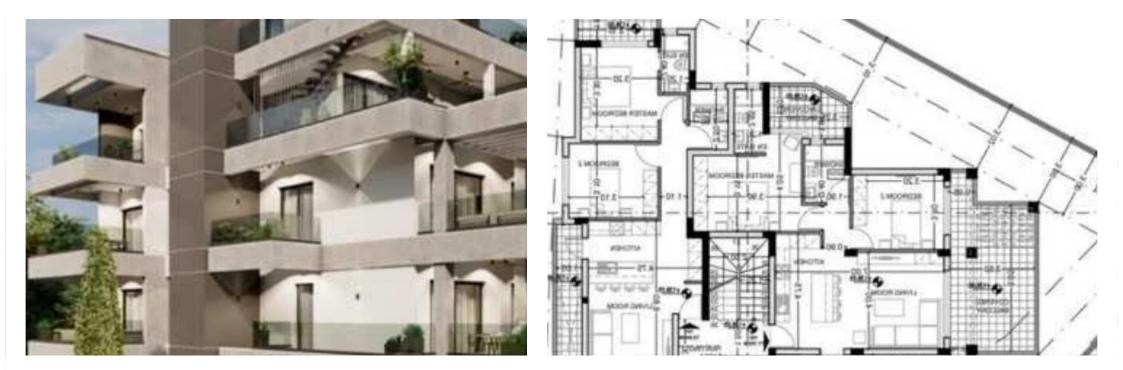

Offered at: €335,000 Estate ID: 85720 Ref: ba5550263

"""Stylish project in Agios Athanasios area, Limassol. The project consists of 6 luxury apartments. Key Features Modern design 5 min to the large supermarket Seaview balcony 5 min to the Foelys AVAILABILITY Apartment 1st floor Internal area 75,5 sq.m. Covered veranda 20,15 sq.m. Uncovered veranda 19,4 sq.m. There are more apartments available in this project. Completion date: April 2025"""...