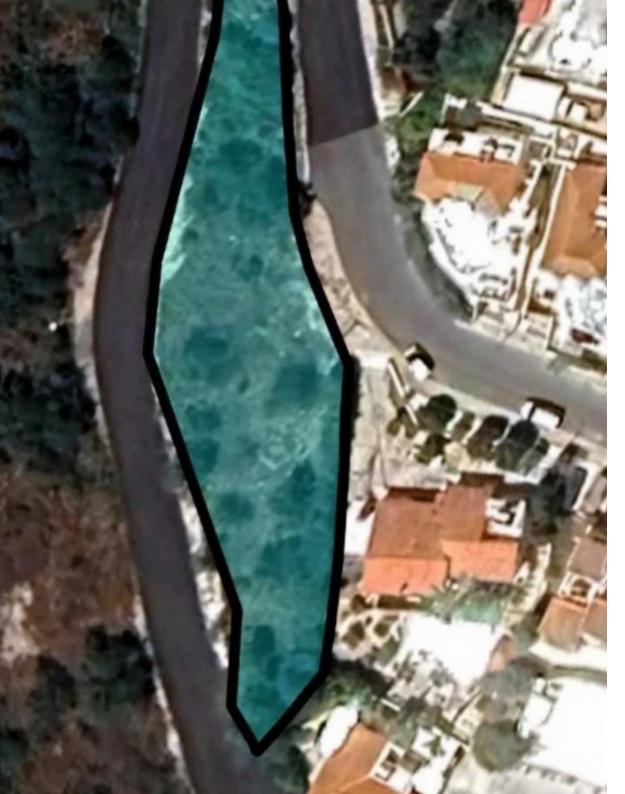

## Residential land 1273 m<sup>2</sup>

Paphos, Pegeia-Coral-Bay-Kolpos-Korallion-8575, Cyprus This ad is presented by listings admin, under supervision from, Licensed Real Estate Agent Reg no: 1234, Lic no: 603/E

Offered at: €150,000 Estate ID: 85749 Ref: ba5549286

"Peyia is a popular village approximately 17km from the centre of Paphos that boasts an array of amenities including traditional taverns, restaurants, coffee shops, a bank, a medical center, supermarkets, fruit market and a bakery. Situated just a short drive away from the blue flag Coral Bay beach and The Akamas Peninsula, Peyia combines stunning natural surroundings with a bustling village environment. Situated in a prime location within easy reach of the most popular beaches in Paphos and all amenities. The Land Is On a small Slope And Can Be easily Straightened If A Wall Is Constructed, good For A Large Property Build or A Small Apartment Complex."...