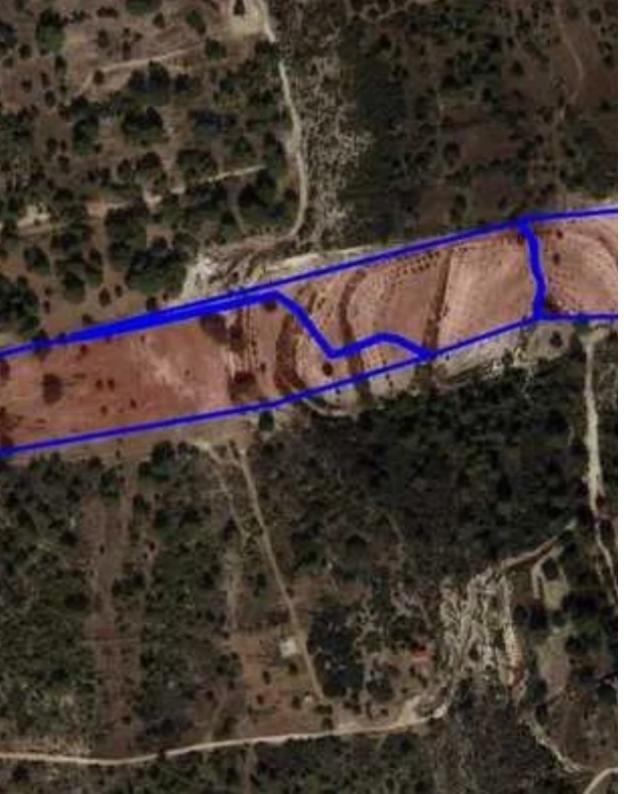

## Agricultural land 39069 m<sup>2</sup>

Limassol, Souni-4717, Cyprus

This ad is presented by listings admin, under supervision from,

Licensed Real Estate Agent Reg no: 1234, Lic no: 603/E

**Offered at:** €220,000

**Estate ID:** 85750

**Ref:** ba5549879

m²
Total plot's-land's area: 39069 m²

Coverage: 6 %

Density: 6 %

Available from: 2024-11-29

"LAND FOR SALE IN SOUNI-ZANAKIA Chrissaf Real Estate Licensed Real Estate Agency Registration Number: 1036 License Number: 502/E"...