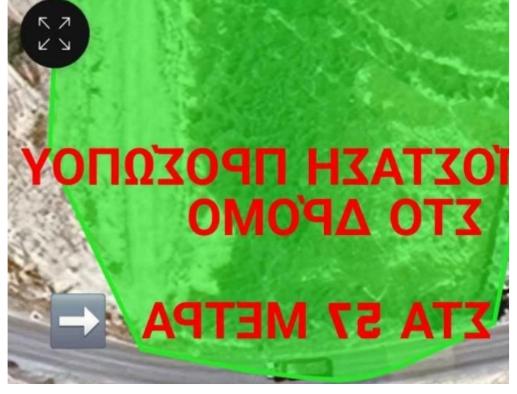

**Estate ID:** 85753

**Ref:** ba5550676

Total plot's-land's area: 98343 m²

Coverage: 0 %

Available from: 2024-11-29

Offered at: 5,500,000

Type: **Residentia** 

well the altitude differences makes it in a peculiar way unique with multiple exploitation options. Fasoula has become a privilege gateway area from Limassol town combining the feeling of a rural area in an urban area distance. The total of : 98343 square meters consists of 4 plots Explained below : Plot 70 : 18612 sq Plot 73 : 51380 sq Plot 233 : 12825 sq Plot 234 : 15526 sq The access and utilization - development of the entire square meters in total is achieved by PLOT - 234 - Price current per square meter € 56 ...