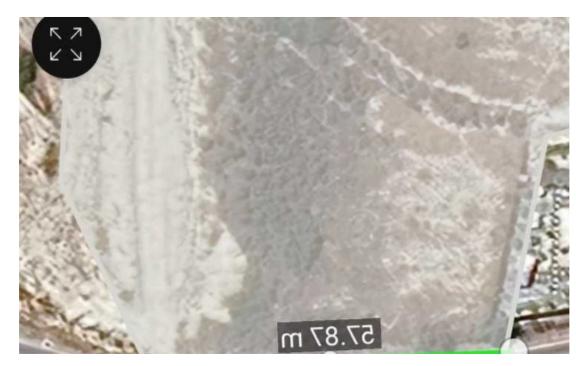

**Estate ID:** 85753

**Ref:** ba5550676

Total plot's-land's area: 98343 m²

Coverage: 0 %

Available from: 2024-11-29

Offered at: 5,500,000

Type: **Residentia** 

well the altitude differences makes it in a peculiar way unique with multiple exploitation options. Fasoula has become a privilege gateway area from Limassol town combining the feeling of a rural area in an urban area distance. The total of : 98343 square meters consists of 4 plots Explained below : Plot 70 : 18612 sq Plot 73 : 51380 sq Plot 233 : 12825 sq Plot 234 : 15526 sq The access and utilization - development of the entire square meters in total is achieved by PLOT - 234 - Price current per square meter € 56 ...