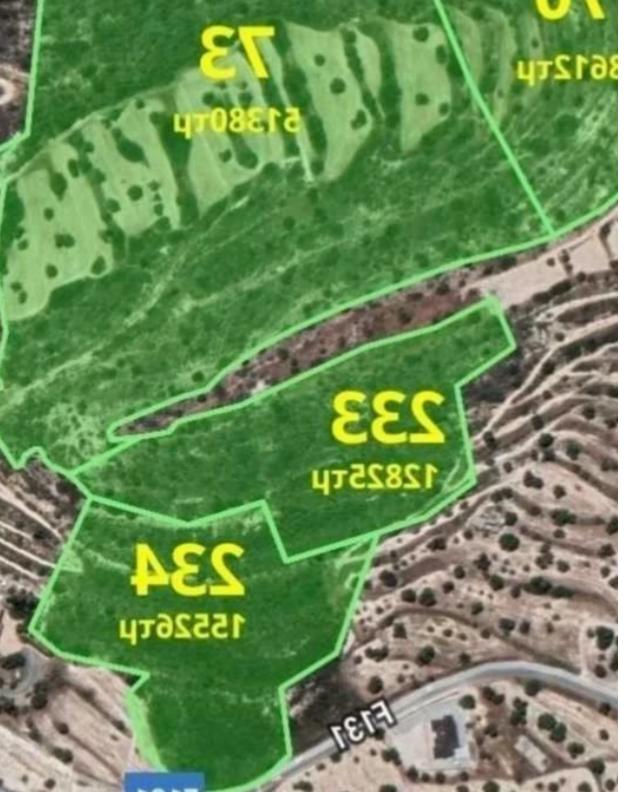

**Estate ID:** 85753

**Ref:** ba5550676

Total plot's-land's area: 98343 m²

Coverage: 0 %

Available from: 2024-11-29

Offered at: 5,500,000

Type: **Residentia** 

well the altitude differences makes it in a peculiar way unique with multiple exploitation options. Fasoula has become a privilege gateway area from Limassol town combining the feeling of a rural area in an urban area distance. The total of : 98343 square meters consists of 4 plots Explained below : Plot 70 : 18612 sq Plot 73 : 51380 sq Plot 233 : 12825 sq Plot 234 : 15526 sq The access and utilization - development of the entire square meters in total is achieved by PLOT - 234 - Price current per square meter € 56 ...