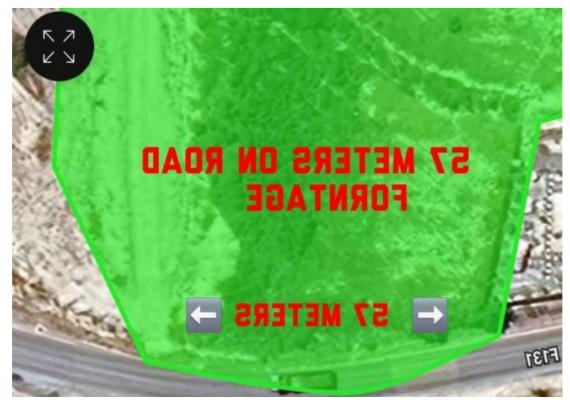

**Estate ID:** 85753

**Ref:** ba5550676

Total plot's-land's area: 98343 m²

Coverage: 0 %

Available from: 2024-11-29

Offered at: 5,500,000

Type: **Residentia** 

well the altitude differences makes it in a peculiar way unique with multiple exploitation options. Fasoula has become a privilege gateway area from Limassol town combining the feeling of a rural area in an urban area distance. The total of : 98343 square meters consists of 4 plots Explained below : Plot 70 : 18612 sq Plot 73 : 51380 sq Plot 233 : 12825 sq Plot 234 : 15526 sq The access and utilization - development of the entire square meters in total is achieved by PLOT - 234 - Price current per square meter € 56 ...