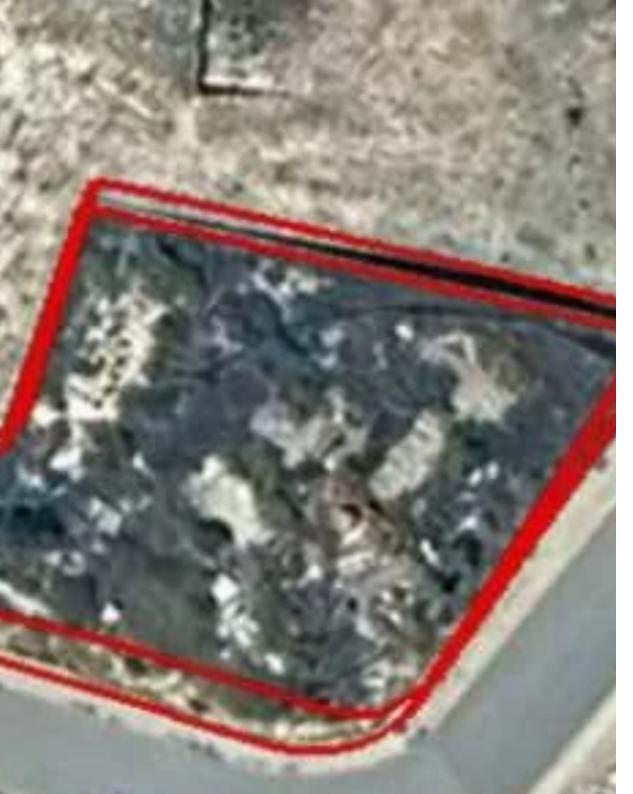

## Residential land 1091 m<sup>2</sup>

Limassol, Mesovounia-Kalogiroi-Kefalokremmos-Germasogeias-Village-4045 , Cyprus This ad is presented by listings admin, under supervision from , Licensed Real Estate Agent Reg no: 1234, Lic no: 603/E