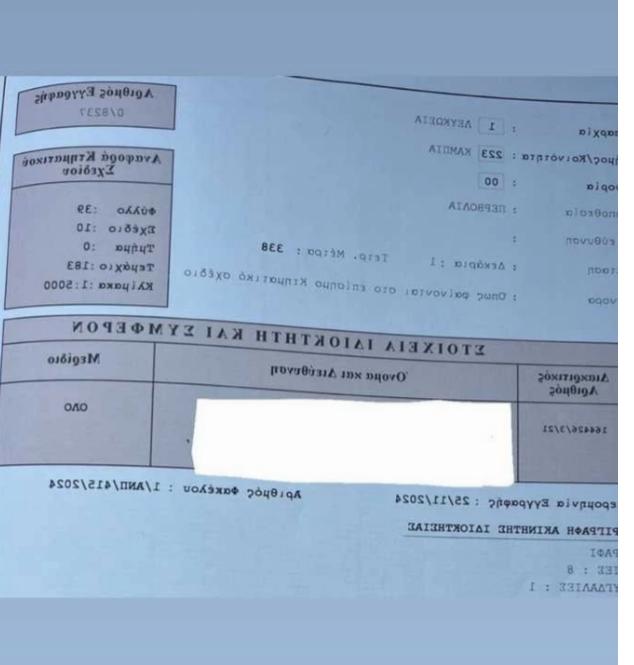

## (Share) Agricultural land 1338

Ref: ba5550414

m² l

Total plot's-land's area: 1338 m²

Available from: 2024-11-29

Type: Agricultural