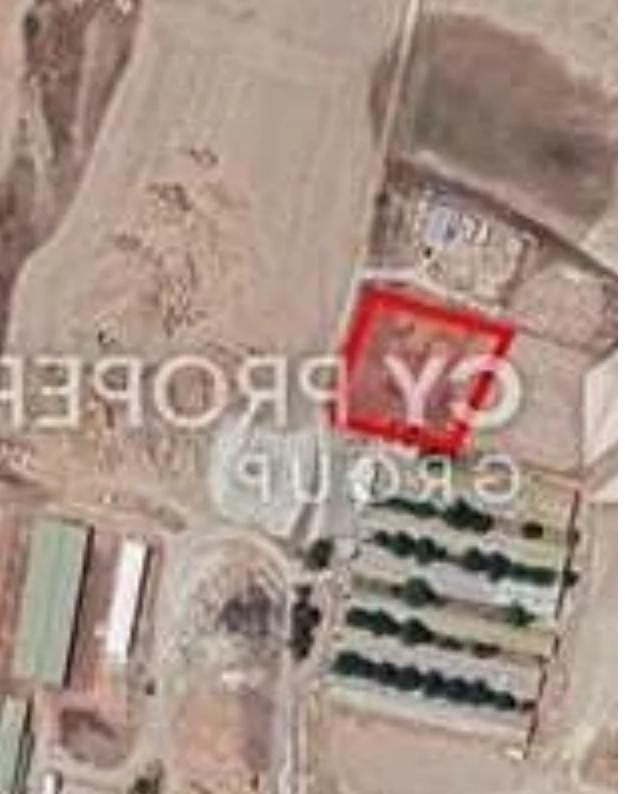

## Agricultural land 9000 m<sup>2</sup>

Larnaka, Omirou-St-Lidl-Agios-Fanourios-Aradippou-7102, Cyprus This ad is presented by listings admin, under supervision from, Licensed Real Estate Agent Reg no: 1234, Lic no: 603/E

**Offered at:** € 250,000

**Estate ID:** 85772

**Ref:** ba5550223

Total plot's-land's area: 9000 m²

Coverage: 50 %

Density: 50 %

Available from: 2024-11-29

Offered at: 250,000

Type: **Agricultura**l

"Agricultural field is available for sale located in quite area in Aradippou, in Apostolos Loukas quarter. Residents enjoy easy access to a range of amenities, including shopping centers, schools, and recreational facilities. The location is also just a short drive from the highway, making commuting to nearby cities a breeze. The property falls within Agricultural Building Planning Zone ??2 with a building coefficient of 50%, and permission for 2 floors (7m) of construction. The location offers an excellent access to main roads and highway. Title deed is available."...