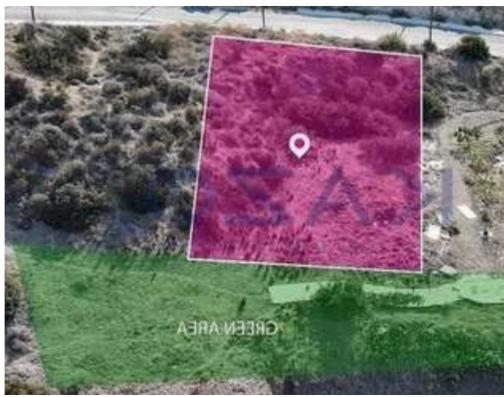

"""The property consist of a residential plot, primely located within Moni community, Limassol, with separate title deed in place and of aprox. 950 sq.m. in total. The property has a rectangular shape and is adjacent to green area. Access to the plot is via a registered road with a total frontage of approximately 22m. Adjacent plots also available for sale on www.altia.com.cy with ref.no. #41830 & amp; #41731. The property is located approximately 600m northeast of the populated area of the village and 1.5km from the highway. The property falls within Zone H4, with a building coefficient of 40%, coverage of 25%, and permission for 2 floors (8.3m) of construction."""...