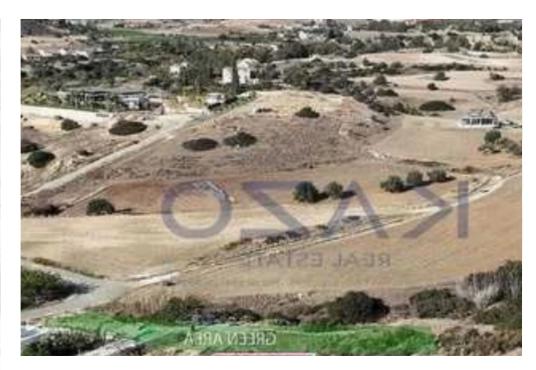

"""The property consist of a residential plot, primely located within Moni community, Limassol, with separate title deed in place and of aprox. 950 sq.m. in total. The property has a rectangular shape and is adjacent to green area. Access to the plot is via a registered road with a total frontage of approximately 22m. Adjacent plots also available for sale on www.altia.com.cy with ref.no. #41830 & amp; #41731. The property is located approximately 600m northeast of the populated area of the village and 1.5km from the highway. The property falls within Zone H4, with a building coefficient of 40%, coverage of 25%, and permission for 2 floors (8.3m) of construction."""...