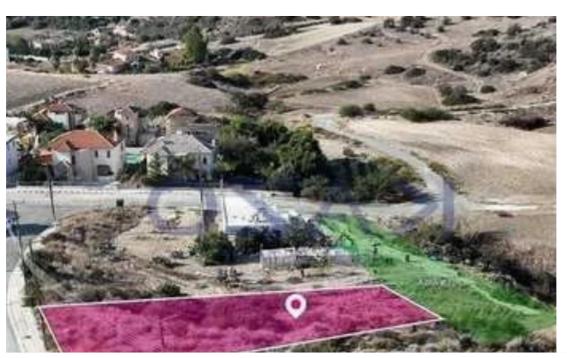

"""The property consist of a residential plot, primely located within Moni community, Limassol, with separate title deed in place and of aprox. 950 sq.m. in total. The property has a rectangular shape and is adjacent to green area. Access to the plot is via a registered road with a total frontage of approximately 22m. Adjacent plots also available for sale on www.altia.com.cy with ref.no. #41830 & amp; #41731. The property is located approximately 600m northeast of the populated area of the village and 1.5km from the highway. The property falls within Zone H4, with a building coefficient of 40%, coverage of 25%, and permission for 2 floors (8.3m) of construction."""...