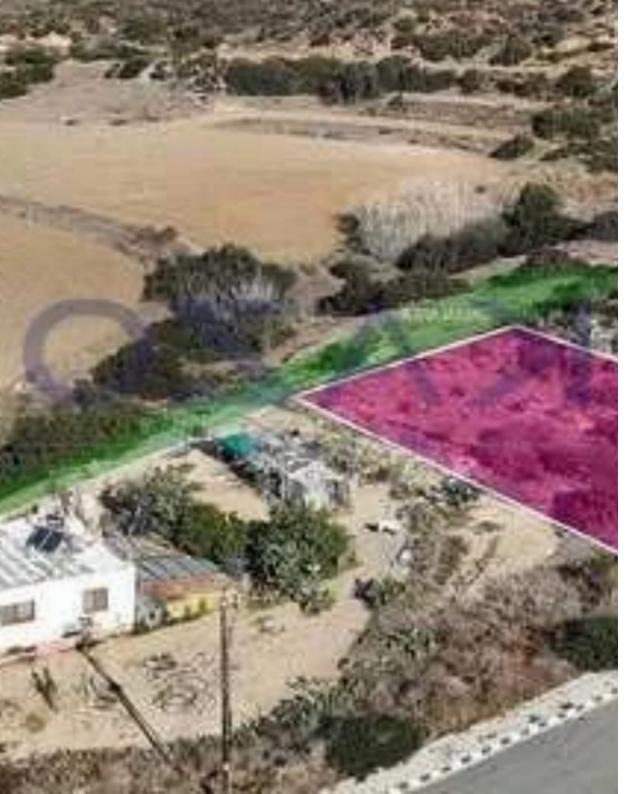

"""The property consist of a residential plot, primely located within Moni community, Limassol, with separate title deed in place and of aprox. 950 sq.m. in total. The property has a rectangular shape and is adjacent to green area. Access to the plot is via a registered road with a total frontage of approximately 22m. Adjacent plots also available for sale on www.altia.com.cy with ref.no. #41830 & amp; #41731. The property is located approximately 600m northeast of the populated area of the village and 1.5km from the highway. The property falls within Zone H4, with a building coefficient of 40%, coverage of 25%, and permission for 2 floors (8.3m) of construction."""...