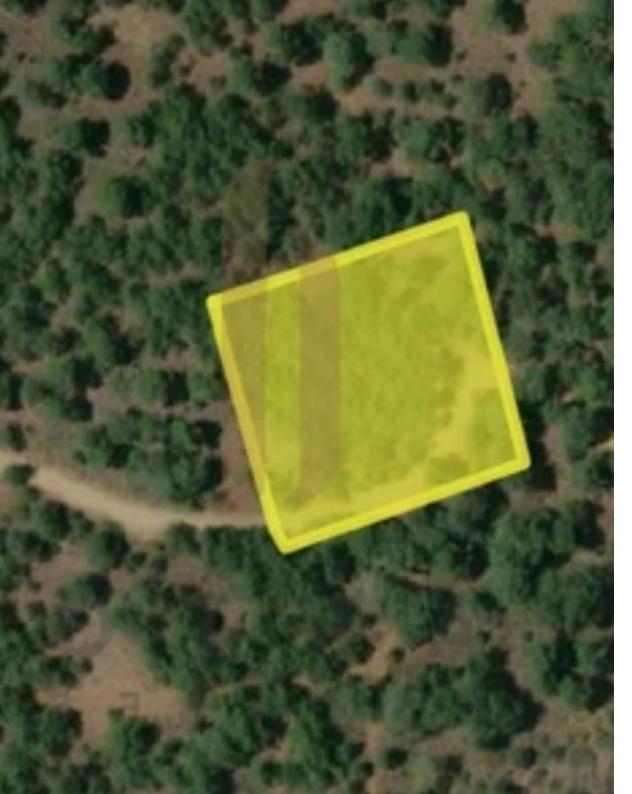

## Residential land 4014 m<sup>2</sup>

Limassol, Kaminaria-4843 , Cyprus This ad is presented by listings admin, under supervision from , Licensed Real Estate Agent Reg no: 1234, Lic no: 603/E

Offered at: €18,800 Estate ID: 85775 Ref: ba5550207

"This 4,014 sqm plot for sale in Kaminaria, Limassol, offers a prime opportunity for residential or commercial development in a peaceful yet accessible area. With ample space and generous density and coverage factors, this plot is perfect for building a luxury home, multi-unit development, or a variety of other projects. Key Features: Plot Size: The plot spans 4,014 sqm, providing plenty of space for large-scale development, whether residential or commercial. Density: With a 60% density, the plot allows for the construction of a significant portion of the land, making it ideal for building multiple units, villas, or a large family residence. Coverage Factor: The 60% coverage factor means t...

## **Estate on map:**