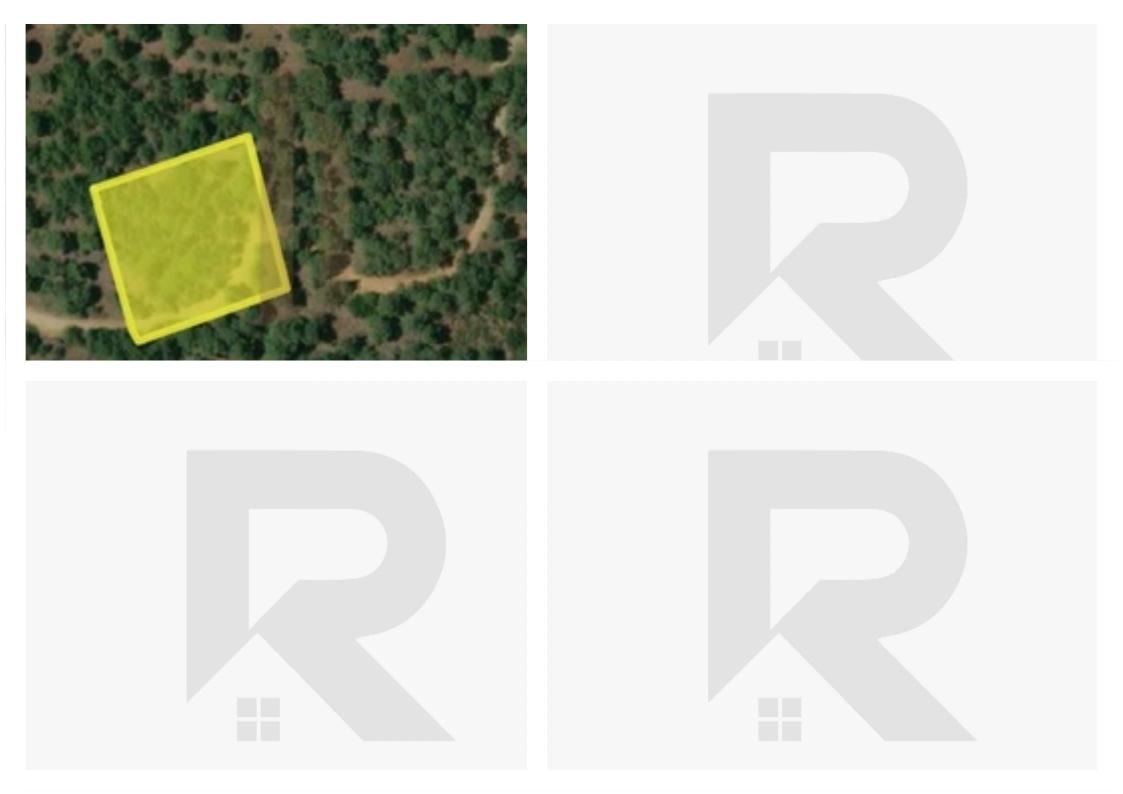

## Residential land 4014 m<sup>2</sup>

Limassol, Kaminaria-4843 , Cyprus This ad is presented by listings admin, under supervision from , Licensed Real Estate Agent Reg no: 1234, Lic no: 603/E

Offered at: €18,800 Estate ID: 85775 Ref: ba5550207

"This 4,014 sqm plot for sale in Kaminaria, Limassol, offers a prime opportunity for residential or commercial development in a peaceful yet accessible area. With ample space and generous density and coverage factors, this plot is perfect for building a luxury home, multi-unit development, or a variety of other projects. Key Features: Plot Size: The plot spans 4,014 sqm, providing plenty of space for large-scale development, whether residential or commercial. Density: With a 60% density, the plot allows for the construction of a significant portion of the land, making it ideal for building multiple units, villas, or a large family residence. Coverage Factor: The 60% coverage factor means t...