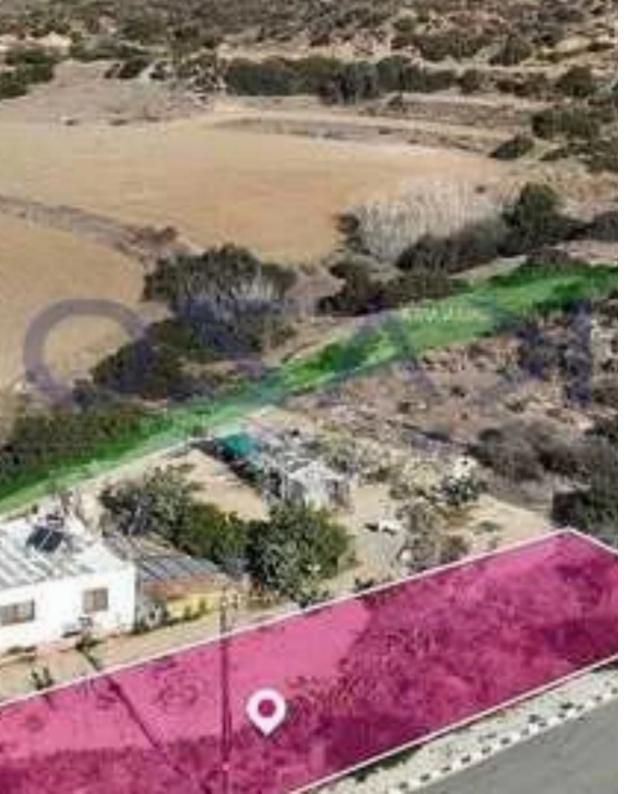

"""The property consist of a residential plot, primely located within Moni community, Limassol, with separate title deed in place and of aprox. 939 sq.m. in total. The property is a corner plot and has a rectangular shape. Access to the plot is via two registered roads with a total frontage of approximately 63m. Adjacent plots also available for sale on www.altia.com.cy with ref.no. #41830 & amp; #41731. The property is located approximately 600m northeast of the populated area of the village and 1.5km from the highway. The property falls within Zone H4, with a building coefficient of 40%, coverage of 25%, and permission for 2 floors (8.3m) of construction."""...