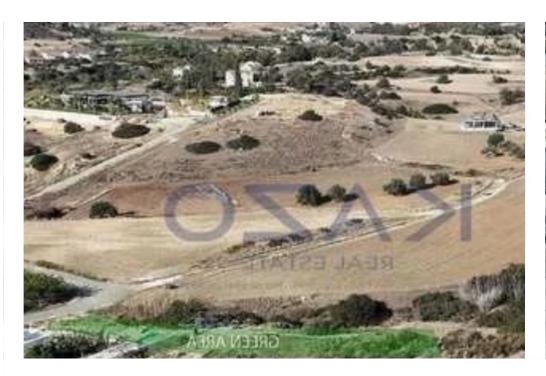

"""The property consist of a residential plot, primely located within Moni community, Limassol, with separate title deed in place and of aprox. 939 sq.m. in total. The property is a corner plot and has a rectangular shape. Access to the plot is via two registered roads with a total frontage of approximately 63m. Adjacent plots also available for sale on www.altia.com.cy with ref.no. #41830 & amp; #41731. The property is located approximately 600m northeast of the populated area of the village and 1.5km from the highway. The property falls within Zone H4, with a building coefficient of 40%, coverage of 25%, and permission for 2 floors (8.3m) of construction."""...