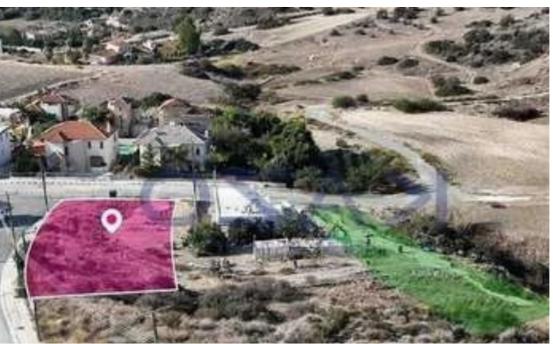

"""The property consist of a residential plot, primely located within Moni community, Limassol, with separate title deed in place and of aprox. 939 sq.m. in total. The property is a corner plot and has a rectangular shape. Access to the plot is via two registered roads with a total frontage of approximately 63m. Adjacent plots also available for sale on www.altia.com.cy with ref.no. #41830 & amp; #41731. The property is located approximately 600m northeast of the populated area of the village and 1.5km from the highway. The property falls within Zone H4, with a building coefficient of 40%, coverage of 25%, and permission for 2 floors (8.3m) of construction."""...