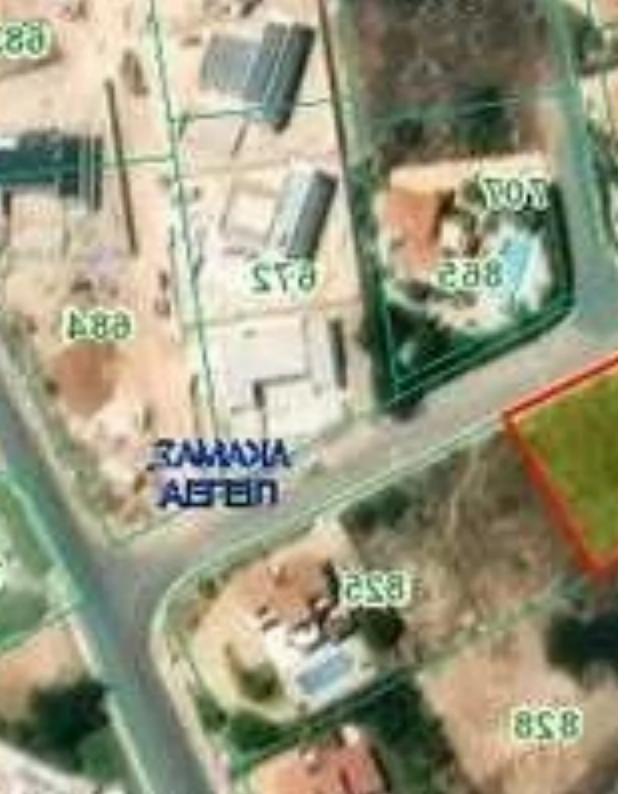

## Residential land 1719 m<sup>2</sup>

Paphos, Pegeia-Coral-Bay-Kolpos-Korallion-8575, Cyprus
This ad is presented by listings admin, under supervision from,
Licensed Real Estate Agent Reg no: 1234, Lic no: 603/E

**Offered at:** €240,000

**Estate ID:** 85861

**Ref:** ba5549382

m² |

Total plot's-land's area: 1719 m²

Available from: 2024-11-29

???????: 824"...

## **Estate on map:**

Website: realty.com.cy/p/residential-land-1719-m²-ba5549382

Email: info@rimatech.com.cy

**Phone:** +35795958898 // +35725714014

This ad is presented by listings admin, under supervision from ,