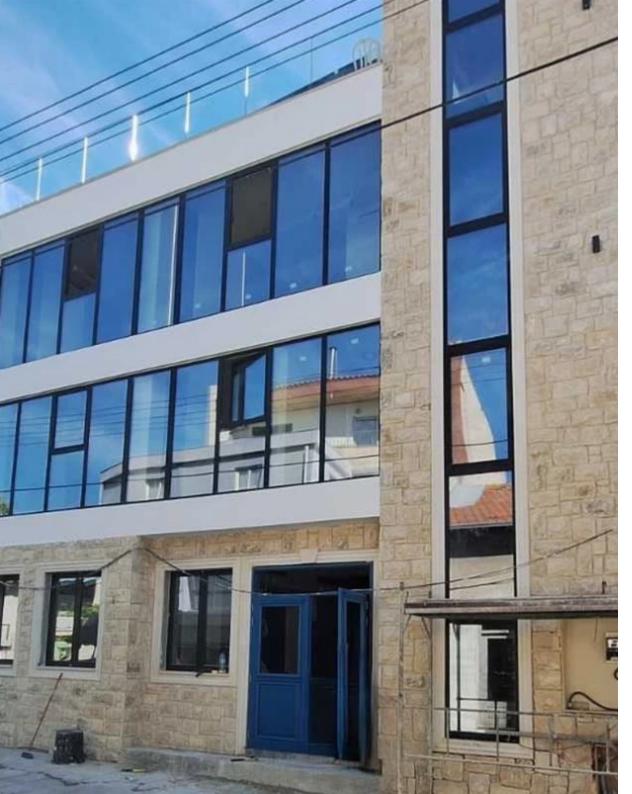

## Limassol property office building in the city center

Limassol, Ellados-St-Agora-Katholiki-3041, Cyprus

This ad is presented by listings admin, under supervision from,

Licensed Real Estate Agent Reg no: 1234, Lic no: 603/E

**Offered at:** € 18,000

**Estate ID:** 86006

**Ref:** ba5551169

NET internal area: 600

Available from: 2024-11-29

Offered at: 18,000

Type: Office

and a first floor. Additionally, there is a roof garden with a BBQ area and artificial grass. The building can be rented either as a single unit or divided into two separate offices. One company could occupy the basement and ground floor, while another could use the mezzanine and first floor. All offices will share the lobby, elevator, and ground-floor entrance, with access to the roof garden. Each floor is equipped with a kitchen, toilets, and a conference room. The design is open plan, finished with an industrial aesthetic. The building i...