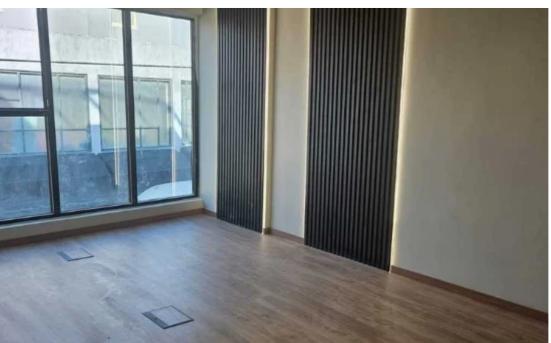

**Offered at:** € 18,000

**Estate ID:** 86006

**Ref:** ba5551169

NET internal area: 600

Available from: 2024-11-29

Offered at: 18,000

Type: Office

and a first floor. Additionally, there is a roof garden with a BBQ area and artificial grass. The building can be rented either as a single unit or divided into two separate offices. One company could occupy the basement and ground floor, while another could use the mezzanine and first floor. All offices will share the lobby, elevator, and ground-floor entrance, with access to the roof garden. Each floor is equipped with a kitchen, toilets, and a conference room. The design is open plan, finished with an industrial aesthetic. The building i...