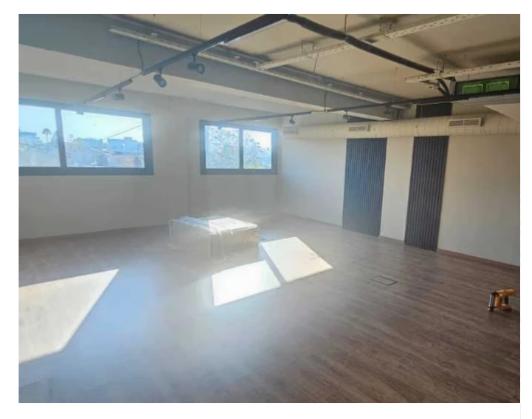

**Offered at:** € 18,000

**Estate ID:** 86006

**Ref:** ba5551169

NET internal area: 600

Available from: 2024-11-29

Offered at: 18,000

Type: Office

and a first floor. Additionally, there is a roof garden with a BBQ area and artificial grass. The building can be rented either as a single unit or divided into two separate offices. One company could occupy the basement and ground floor, while another could use the mezzanine and first floor. All offices will share the lobby, elevator, and ground-floor entrance, with access to the roof garden. Each floor is equipped with a kitchen, toilets, and a conference room. The design is open plan, finished with an industrial aesthetic. The building i...