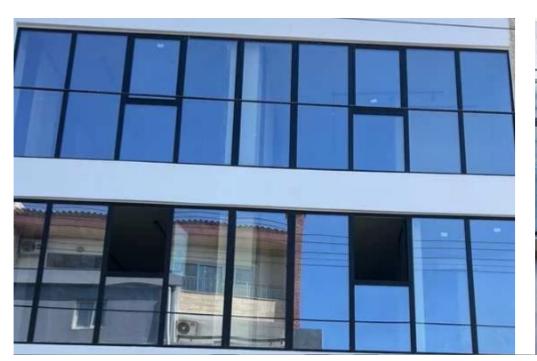

**Offered at:** € 18,000

**Estate ID:** 86006

**Ref:** ba5551169

NET internal area: 600

Available from: 2024-11-29

Offered at: 18,000

Type: Office

and a first floor. Additionally, there is a roof garden with a BBQ area and artificial grass. The building can be rented either as a single unit or divided into two separate offices. One company could occupy the basement and ground floor, while another could use the mezzanine and first floor. All offices will share the lobby, elevator, and ground-floor entrance, with access to the roof garden. Each floor is equipped with a kitchen, toilets, and a conference room. The design is open plan, finished with an industrial aesthetic. The building i...