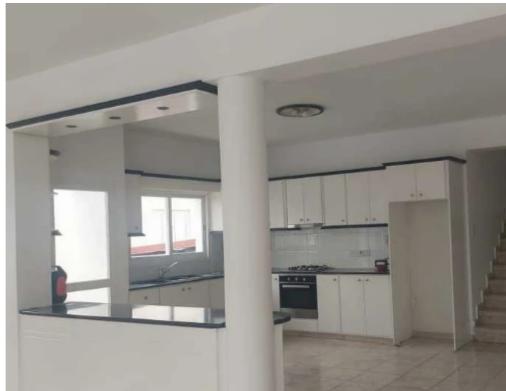

## 3-bedroom semi-detached to rent

Limassol, Ayiou-Neophytou-School-Ikea-Makarios-Iii-Kato-Polemidia-4155, Cyprus

This ad is presented by listings admin, under supervision from , Licensed Real Estate Agent Reg no: 1234, Lic no: 603/E

**Offered at:** € 1,400

**Estate ID:** 86016

**Ref:** ba5551736

NET internal area: 140

Bathrooms: 1

Bedrooms: 3

Parking spaces: Covered cars

Available from: 2024-11-29