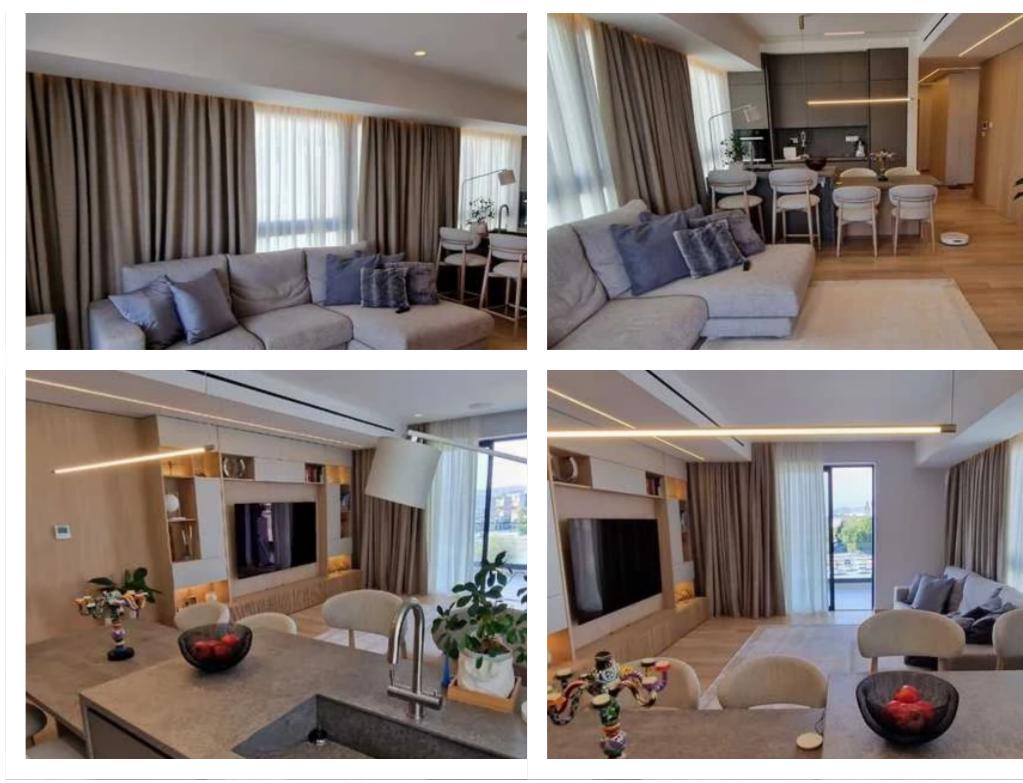

Offered at: € 600,000 Estate ID: 86072 Ref: ba5551859

"""""Sale of 2 bedrooms penthouse in Linopetra area, Limassol. The apartment is situated in a brand new complex close to Agios Athanasios avenue. It consists of 2 bedrooms, 2 bathrooms and roof garden also has iarconditioning in all rooms, parking space and storage room."""""...