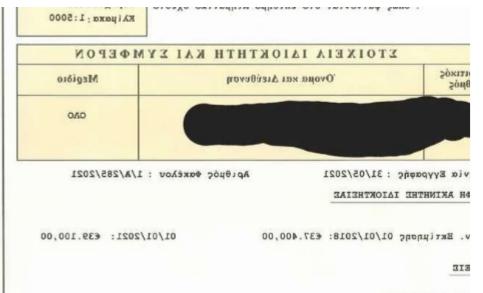

## ATA / AOYAEIEE

ίωμα διαβάσεως σε λωρίδα γης πλάτους 0μ - 3,66μ κατά μήκος του βορείου όπως φαίνεται με κόκκινο χρώμα στο σχεδιάγραμμα ερ.65 (λρ. Φακέλου 97/2022). Υποκείμενο ακίνητο: Άρ.Εγγραφής 0/9330 φύλλο 29 σχέδιο 13 τμήμα 0