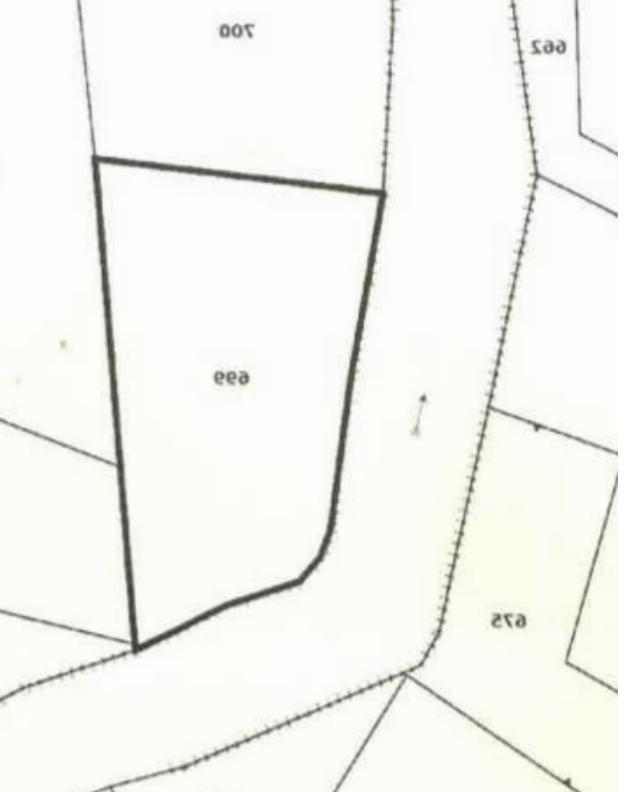

## Agricultural land 4348 m<sup>2</sup>

Nicosia, Akaki-2720, Cyprus

This ad is presented by listings admin, under supervision from,

Licensed Real Estate Agent Reg no: 1234, Lic no: 603/E

**Offered at:** €39,000

m²
Total plot's-land's area: 4348 m²

Coverage: 0 %

Available from: 2024-11-30

Type: Agricultural

""Agricultural land 4348 m2""...